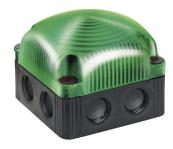

# **LED Double Flash Beacon BWM 48VAC GN**

Part No.: 853.210.66

| MECHANICAL DATA              |                             |
|------------------------------|-----------------------------|
| Length                       | 85 mm                       |
| Width                        | 85 mm                       |
| Height                       | 72 mm                       |
| Materials                    | PC<br>PP-GF                 |
| Dome colour                  | Green                       |
| Housing colour               | Black                       |
| Protection category          | IP66<br>IP67                |
| Connection                   | Screw terminals             |
| cross-sectional area maximum | 1,50mm <sup>2</sup> / 16AWG |
| Cable entry                  | Membrane grommet            |
| Cable entry minimum          | d = 1 mm<br>d = 6 mm        |
| Cable entry maximum          | d = 12 mm<br>d = 9 mm       |
| Type of fixing               | Base mounting Wall mounting |
| Working temperature minimum  | -25°C                       |
| Working temperature maximum  | +50°C                       |
| Weight with packaging        | 189 g                       |
| Product weight               | 159 g                       |