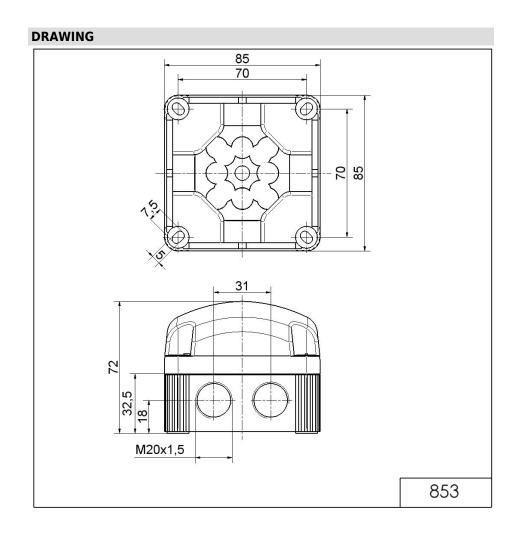

## FlexSQUARE / LED Double Flash Beacon 853

# **LED Double Flash Beacon BWM 48VAC BU**

Part No.: 853.510.66

| Length Width 85 mm  Height 72 mm  Materials PC PP-GF  Dome colour Blue Housing colour Black Protection category IP66 IP67  Connection Screw terminals cross-sectional area maximum 1,50mm² / 16AWG  Cable entry Membrane grommet  d = 1 mm d = 6 mm  Cable entry maximum  Cable entry maximum  Type of fixing Base mounting Working temperature minimum Working temperature maximum  185 g Product weight  Rom Rom Rom Rom Rom Rom Rom Rom Rom Ro                                                                                                                                                                                                                                                                                                                                                                                                                                                                                                                                                                                                                                                                                                                                                                                                                                                                                                                                                                                                                                                                                                                                                                                                                                                                                                                                                                                                                                                                                                                                                                                                                                                                              | MECHANICAL DATA              |                             |
|--------------------------------------------------------------------------------------------------------------------------------------------------------------------------------------------------------------------------------------------------------------------------------------------------------------------------------------------------------------------------------------------------------------------------------------------------------------------------------------------------------------------------------------------------------------------------------------------------------------------------------------------------------------------------------------------------------------------------------------------------------------------------------------------------------------------------------------------------------------------------------------------------------------------------------------------------------------------------------------------------------------------------------------------------------------------------------------------------------------------------------------------------------------------------------------------------------------------------------------------------------------------------------------------------------------------------------------------------------------------------------------------------------------------------------------------------------------------------------------------------------------------------------------------------------------------------------------------------------------------------------------------------------------------------------------------------------------------------------------------------------------------------------------------------------------------------------------------------------------------------------------------------------------------------------------------------------------------------------------------------------------------------------------------------------------------------------------------------------------------------------|------------------------------|-----------------------------|
| Height 72 mm  Materials PC PP-GF  Dome colour Blue  Housing colour Black  Protection category IP66 IP67  Connection Screw terminals  cross-sectional area maximum 1,50mm² / 16AWG  Cable entry Membrane grommet  Cable entry minimum d = 1 mm d = 6 mm  Cable entry maximum d = 12 mm d = 9 mm  Type of fixing Base mounting Working temperature minimum -25°C  Working temperature maximum +50°C  Weight with packaging 185 g                                                                                                                                                                                                                                                                                                                                                                                                                                                                                                                                                                                                                                                                                                                                                                                                                                                                                                                                                                                                                                                                                                                                                                                                                                                                                                                                                                                                                                                                                                                                                                                                                                                                                                 | Length                       | 85 mm                       |
| Materials  PC PP-GF  Dome colour  Blue  Housing colour  Protection category  IP66 IP67  Connection  Cross-sectional area maximum  Cable entry  Cable entry minimum  Cable entry maximum  Cable entry m | Width                        | 85 mm                       |
| PP-GF  Dome colour  Blue  Housing colour  Protection category  IP66 IP67  Connection  Screw terminals  cross-sectional area maximum  1,50mm² / 16AWG  Cable entry  Membrane grommet  d = 1 mm d = 6 mm  Cable entry maximum  d = 12 mm d = 9 mm  Type of fixing  Base mounting Wall mounting  Working temperature minimum  -25°C  Working temperature maximum  Housing  Blue  Blue  Blue  Blue  Black  PP-GF  Blue  Black  PF-GF  Blue  Black  Black  PF-GF  Black  PF-GF  Black  PF-GF  Black  PF-GF  Black  Black  PF-GF  B | Height                       | 72 mm                       |
| Housing colour  Protection category  IP66 IP67  Connection  Connection  Conss-sectional area maximum  Cable entry  Cable entry minimum  Cable entry maximum  | Materials                    | . •                         |
| Protection category  IP66 IP67  Connection  Screw terminals  cross-sectional area maximum  1,50mm² / 16AWG  Cable entry  Membrane grommet  Cable entry minimum  d = 1 mm d = 6 mm  Cable entry maximum  d = 12 mm d = 9 mm  Type of fixing  Base mounting Wall mounting  Working temperature minimum  -25°C  Working temperature maximum  Hofe   | Dome colour                  | Blue                        |
| Connection Screw terminals  cross-sectional area maximum 1,50mm² / 16AWG  Cable entry Membrane grommet  Cable entry minimum d = 1 mm d = 6 mm  Cable entry maximum d = 12 mm d = 9 mm  Type of fixing Base mounting Wall mounting  Working temperature minimum -25°C  Working temperature maximum +50°C  Weight with packaging 185 g                                                                                                                                                                                                                                                                                                                                                                                                                                                                                                                                                                                                                                                                                                                                                                                                                                                                                                                                                                                                                                                                                                                                                                                                                                                                                                                                                                                                                                                                                                                                                                                                                                                                                                                                                                                           | Housing colour               | Black                       |
| cross-sectional area maximum  Cable entry  Cable entry minimum $d = 1 \text{ mm}$ $d = 6 \text{ mm}$ Cable entry maximum $d = 12 \text{ mm}$ $d = 9 \text{ mm}$ Type of fixing  Base mounting Wall mounting  Working temperature minimum  -25°C  Working temperature maximum  +50°C  Weight with packaging  1,50mm² / 16AWG  Membrane grommet  d = 1 mm d = 9 mm  +50°C                                                                                                                                                                                                                                                                                                                                                                                                                                                                                                                                                                                                                                                                                                                                                                                                                                                                                                                                                                                                                                                                                                                                                                                                                                                                                                                                                                                                                                                                                                                                                                                                                                                                                                                                                        | Protection category          | • •                         |
| Cable entry  Cable entry minimum $d = 1 \text{ mm}$ $d = 6 \text{ mm}$ Cable entry maximum $d = 12 \text{ mm}$ $d = 9 \text{ mm}$ Type of fixing  Base mounting Wall mounting  Working temperature minimum  -25°C  Working temperature maximum  +50°C  Weight with packaging  185 g                                                                                                                                                                                                                                                                                                                                                                                                                                                                                                                                                                                                                                                                                                                                                                                                                                                                                                                                                                                                                                                                                                                                                                                                                                                                                                                                                                                                                                                                                                                                                                                                                                                                                                                                                                                                                                            | Connection                   | Screw terminals             |
| Cable entry minimum $d = 1 \text{ mm}$<br>$d = 6 \text{ mm}$ Cable entry maximum $d = 12 \text{ mm}$<br>$d = 9 \text{ mm}$ Type of fixingBase mounting<br>Wall mountingWorking temperature minimum $-25^{\circ}\text{C}$ Working temperature maximum $+50^{\circ}\text{C}$ Weight with packaging $185 \text{ g}$                                                                                                                                                                                                                                                                                                                                                                                                                                                                                                                                                                                                                                                                                                                                                                                                                                                                                                                                                                                                                                                                                                                                                                                                                                                                                                                                                                                                                                                                                                                                                                                                                                                                                                                                                                                                               | cross-sectional area maximum | 1,50mm <sup>2</sup> / 16AWG |
| $d = 6 \text{ mm}$ $Cable entry maximum$ $d = 12 \text{ mm}$ $d = 9 \text{ mm}$ $Type of fixing$ $Base mounting$ $Wall mounting$ $Working temperature minimum$ $-25^{\circ}C$ $Working temperature maximum$ $+50^{\circ}C$ $Weight with packaging$ $185 g$                                                                                                                                                                                                                                                                                                                                                                                                                                                                                                                                                                                                                                                                                                                                                                                                                                                                                                                                                                                                                                                                                                                                                                                                                                                                                                                                                                                                                                                                                                                                                                                                                                                                                                                                                                                                                                                                     | Cable entry                  | Membrane grommet            |
| d = 9 mm  Type of fixing  Base mounting Wall mounting  Working temperature minimum  -25°C  Working temperature maximum  +50°C  Weight with packaging  185 g                                                                                                                                                                                                                                                                                                                                                                                                                                                                                                                                                                                                                                                                                                                                                                                                                                                                                                                                                                                                                                                                                                                                                                                                                                                                                                                                                                                                                                                                                                                                                                                                                                                                                                                                                                                                                                                                                                                                                                    | Cable entry minimum          |                             |
| Wall mounting  Working temperature minimum -25°C  Working temperature maximum +50°C  Weight with packaging 185 g                                                                                                                                                                                                                                                                                                                                                                                                                                                                                                                                                                                                                                                                                                                                                                                                                                                                                                                                                                                                                                                                                                                                                                                                                                                                                                                                                                                                                                                                                                                                                                                                                                                                                                                                                                                                                                                                                                                                                                                                               | Cable entry maximum          | s ==                        |
| Working temperature maximum +50°C Weight with packaging 185 g                                                                                                                                                                                                                                                                                                                                                                                                                                                                                                                                                                                                                                                                                                                                                                                                                                                                                                                                                                                                                                                                                                                                                                                                                                                                                                                                                                                                                                                                                                                                                                                                                                                                                                                                                                                                                                                                                                                                                                                                                                                                  | Type of fixing               |                             |
| Weight with packaging 185 g                                                                                                                                                                                                                                                                                                                                                                                                                                                                                                                                                                                                                                                                                                                                                                                                                                                                                                                                                                                                                                                                                                                                                                                                                                                                                                                                                                                                                                                                                                                                                                                                                                                                                                                                                                                                                                                                                                                                                                                                                                                                                                    | Working temperature minimum  | -25°C                       |
|                                                                                                                                                                                                                                                                                                                                                                                                                                                                                                                                                                                                                                                                                                                                                                                                                                                                                                                                                                                                                                                                                                                                                                                                                                                                                                                                                                                                                                                                                                                                                                                                                                                                                                                                                                                                                                                                                                                                                                                                                                                                                                                                | Working temperature maximum  | +50°C                       |
| Product weight 160 g                                                                                                                                                                                                                                                                                                                                                                                                                                                                                                                                                                                                                                                                                                                                                                                                                                                                                                                                                                                                                                                                                                                                                                                                                                                                                                                                                                                                                                                                                                                                                                                                                                                                                                                                                                                                                                                                                                                                                                                                                                                                                                           | Weight with packaging        | 185 g                       |
|                                                                                                                                                                                                                                                                                                                                                                                                                                                                                                                                                                                                                                                                                                                                                                                                                                                                                                                                                                                                                                                                                                                                                                                                                                                                                                                                                                                                                                                                                                                                                                                                                                                                                                                                                                                                                                                                                                                                                                                                                                                                                                                                | Product weight               | 160 g                       |