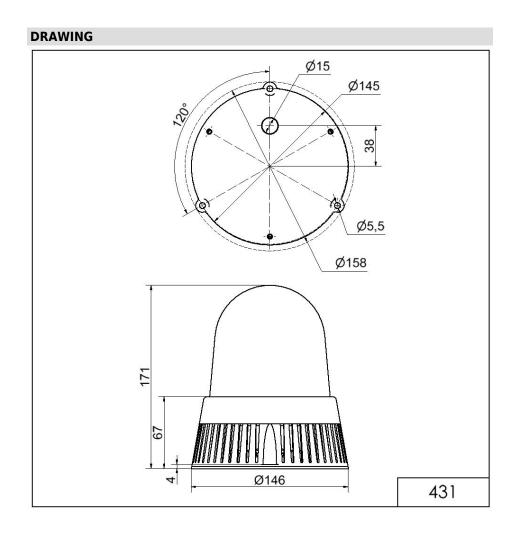

# LED Siren BM 32 tne 24VAC/DC GN

| MECHANICAL DATA              |                             |
|------------------------------|-----------------------------|
| Height                       | 171 mm                      |
| Diameter                     | 146 mm                      |
| Materials                    | PC<br>PC/ABS                |
| Dome colour                  | Green                       |
| Housing colour               | Black                       |
| Protection category          | IP65                        |
| Connection                   | Screw terminals             |
| cross-sectional area maximum | 1,50mm <sup>2</sup> / 16AWG |
| Cable entry                  | Membrane grommet            |
| Cable entry minimum          | d = 1 mm                    |
| Cable entry maximum          | d = 13 mm                   |
| Tension relief               | Present (conforms to VDE)   |
| Type of fixing               | Base mounting               |
| Working temperature minimum  | -30°C                       |
| Working temperature maximum  | +50°C                       |
| Weight with packaging        | 604 g                       |
| Product weight               | 460 g                       |