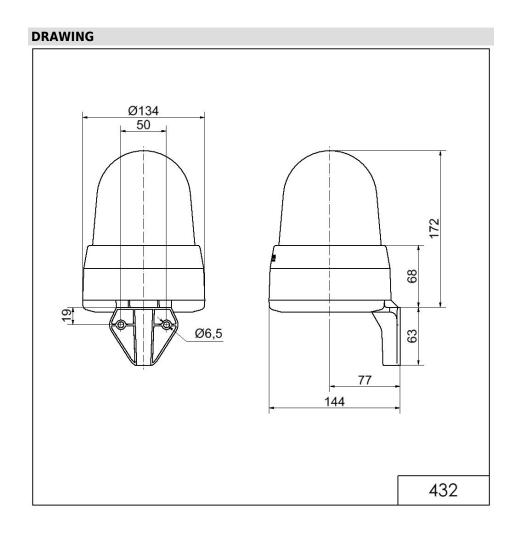

# LED Siren WM 32 tne 10-48VAC/DC RD

| MECHANICAL DATA              |                             |
|------------------------------|-----------------------------|
| Length                       | 144 mm                      |
| Width                        | 134 mm                      |
| Height                       | 235 mm                      |
| Diameter                     | 134 mm                      |
| Materials                    | PC<br>PC/ABS                |
| Dome colour                  | Red                         |
| Housing colour               | Grey                        |
| Protection category          | IP65                        |
| Connection                   | Screw terminals             |
| cross-sectional area maximum | 1,50mm <sup>2</sup> / 16AWG |
| Cable entry                  | Membrane grommet            |
| Cable entry minimum          | d = 1 mm                    |
| Cable entry maximum          | d = 13 mm                   |
| Tension relief               | Present (conforms to VDE)   |
| Type of fixing               | Wall mounting               |
| Working temperature minimum  | -30°C                       |
| Working temperature maximum  | +50°C                       |
| Weight with packaging        | 655 g                       |
| Product weight               | 498 g                       |