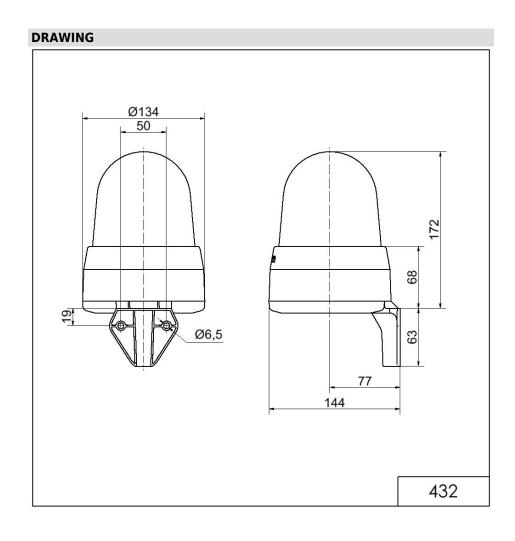

# LED Siren WM 32 tne 10-48VAC/DC GN

| MECHANICAL DATA              |                             |
|------------------------------|-----------------------------|
| Length                       | 144 mm                      |
| Width                        | 134 mm                      |
| Height                       | 235 mm                      |
| Diameter                     | 134 mm                      |
| Materials                    | PC<br>PC/ABS                |
| Dome colour                  | Green                       |
| Housing colour               | Grey                        |
| Protection category          | IP65                        |
| Connection                   | Screw terminals             |
| cross-sectional area maximum | 1,50mm <sup>2</sup> / 16AWG |
| Cable entry                  | Membrane grommet            |
| Cable entry minimum          | d = 1 mm                    |
| Cable entry maximum          | d = 13 mm                   |
| Tension relief               | Present (conforms to VDE)   |
| Type of fixing               | Wall mounting               |
| Working temperature minimum  | -30°C                       |
| Working temperature maximum  | +50°C                       |
| Weight with packaging        | 640 g                       |
| Product weight               | 496 g                       |