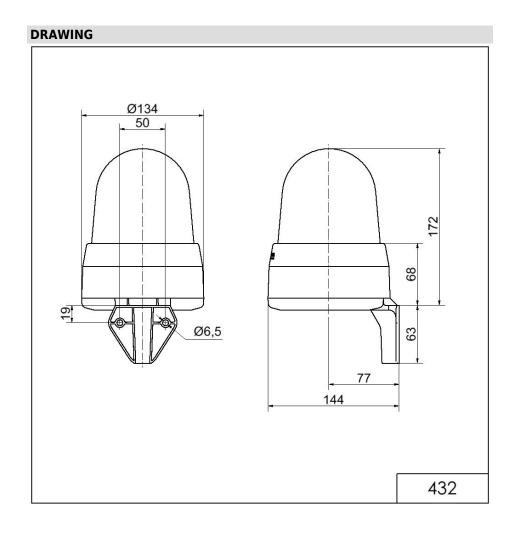

## LED Siren WM 32 tne 24VAC/DC GN

| MECHANICAL DATA              |                             |
|------------------------------|-----------------------------|
| Length                       | 144 mm                      |
| Width                        | 134 mm                      |
| Height                       | 235 mm                      |
| Diameter                     | 134 mm                      |
| Materials                    | PC<br>PC/ABS                |
| Dome colour                  | Green                       |
| Housing colour               | Grey                        |
| Protection category          | IP65                        |
| Connection                   | Screw terminals             |
| cross-sectional area maximum | 1,50mm <sup>2</sup> / 16AWG |
| Cable entry                  | Membrane grommet            |
| Cable entry minimum          | d = 1 mm                    |
| Cable entry maximum          | d = 13 mm                   |
| Tension relief               | Present (conforms to VDE)   |
| Type of fixing               | Wall mounting               |
| Working temperature minimum  | -30°C                       |
| Working temperature maximum  | +50°C                       |
| Weight with packaging        | 645 g                       |
| Product weight               | 500 g                       |