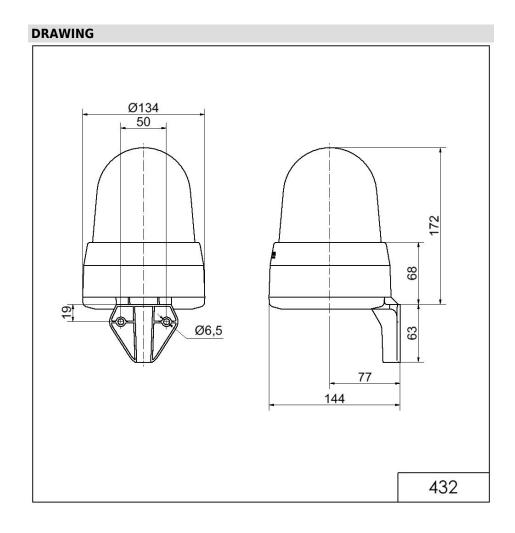

# LED Siren WM 32 tne 10-48VAC/DC YE

| MECHANICAL DATA              |                             |
|------------------------------|-----------------------------|
| Length                       | 144 mm                      |
| Width                        | 134 mm                      |
| Height                       | 235 mm                      |
| Diameter                     | 134 mm                      |
| Materials                    | PC<br>PC/ABS                |
| Dome colour                  | Yellow                      |
| Housing colour               | Grey                        |
| Protection category          | IP65                        |
| Connection                   | Screw terminals             |
| cross-sectional area maximum | 1,50mm <sup>2</sup> / 16AWG |
| Cable entry                  | Membrane grommet            |
| Cable entry minimum          | d = 1 mm                    |
| Cable entry maximum          | d = 13 mm                   |
| Tension relief               | Present (conforms to VDE)   |
| Type of fixing               | Wall mounting               |
| Working temperature minimum  | -30°C                       |
| Working temperature maximum  | +50°C                       |
| Weight with packaging        | 651 g                       |
| Product weight               | 496 g                       |