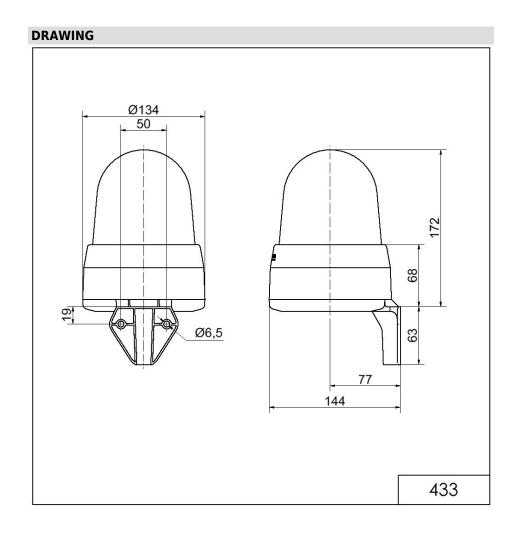

## LED Siren WM 32 tne 24VAC/DC YE

| MECHANICAL DATA              |                             |
|------------------------------|-----------------------------|
| Length                       | 144 mm                      |
| Width                        | 134 mm                      |
| Height                       | 235 mm                      |
| Diameter                     | 134 mm                      |
| Materials                    | PC<br>PC/ABS                |
| Dome colour                  | Yellow                      |
| Housing colour               | Grey                        |
| Protection category          | IP65                        |
| Connection                   | Screw terminals             |
| cross-sectional area maximum | 1,50mm <sup>2</sup> / 16AWG |
| Cable entry                  | Membrane grommet            |
| Cable entry minimum          | d = 1 mm                    |
| Cable entry maximum          | d = 13 mm                   |
| Tension relief               | Present (conforms to VDE)   |
| Type of fixing               | Wall mounting               |
| Working temperature minimum  | -30°C                       |
| Working temperature maximum  | +50°C                       |
| Weight with packaging        | 650 g                       |
| Product weight               | 510 g                       |