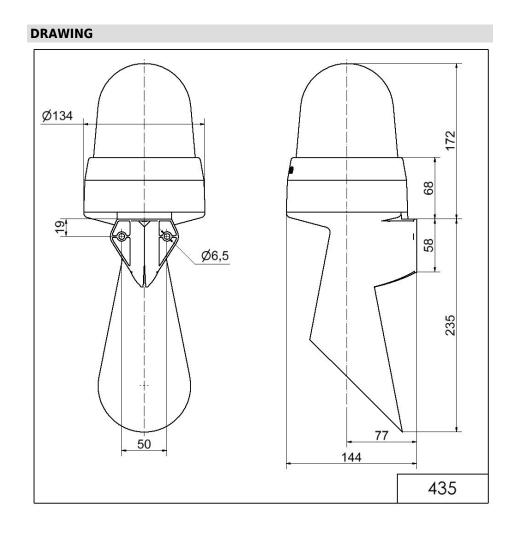

## LED Horn WM Contin. tone 10-48VAC/DC GN

| MECHANICAL DATA              |                             |
|------------------------------|-----------------------------|
| Length                       | 144 mm                      |
| Width                        | 134 mm                      |
| Height                       | 407 mm                      |
| Diameter                     | 134 mm                      |
| Materials                    | PC<br>PC/ABS                |
| Dome colour                  | Green                       |
| Housing colour               | Grey                        |
| Protection category          | IP65                        |
| Connection                   | Screw terminals             |
| cross-sectional area maximum | 1,50mm <sup>2</sup> / 16AWG |
| Cable entry                  | Membrane grommet            |
| Cable entry minimum          | d = 1 mm                    |
| Cable entry maximum          | d = 13 mm                   |
| Tension relief               | Present (conforms to VDE)   |
| Type of fixing               | Wall mounting               |
| Working temperature minimum  | -30°C                       |
| Working temperature maximum  | +50°C                       |
| Weight with packaging        | 751 g                       |
| Product weight               | 629 g                       |