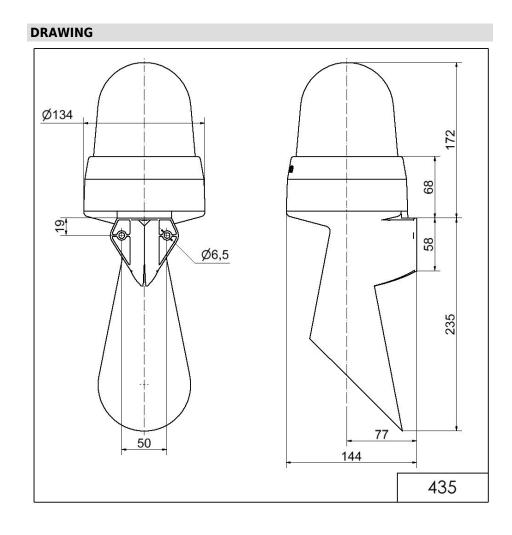

Midi / LED/Flash/EVS/Horn 435

## LED Horn WM Contin. tone 24VAC/DC CL

| MECHANICAL DATA              |                             |
|------------------------------|-----------------------------|
| Length                       | 144 mm                      |
| Width                        | 134 mm                      |
| Height                       | 407 mm                      |
| Diameter                     | 134 mm                      |
| Materials                    | PC<br>PC/ABS                |
| Dome colour                  | Clear                       |
| Housing colour               | Grey                        |
| Protection category          | IP65                        |
| Connection                   | Screw terminals             |
| cross-sectional area maximum | 1,50mm <sup>2</sup> / 16AWG |
| Cable entry                  | Membrane grommet            |
| Cable entry minimum          | d = 1 mm                    |
| Cable entry maximum          | d = 13 mm                   |
| Tension relief               | Present (conforms to VDE)   |
| Type of fixing               | Wall mounting               |
| Working temperature minimum  | -30°C                       |
| Working temperature maximum  | +50°C                       |
| Weight with packaging        | 742 g                       |
| Product weight               | 625 g                       |