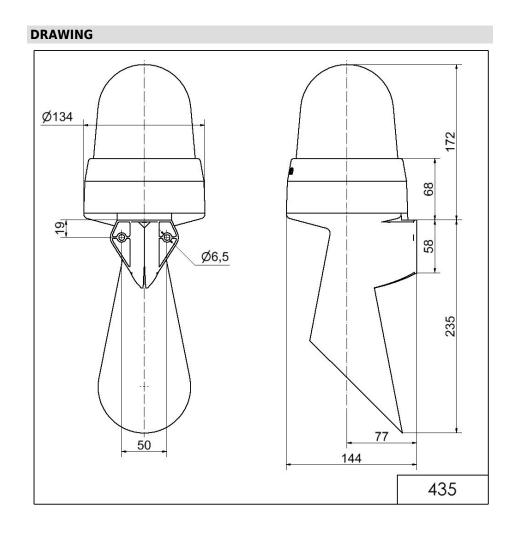

## **LED Horn WM Contin. tone 24VAC/DC BU**

| MECHANICAL DATA              |                             |
|------------------------------|-----------------------------|
| Length                       | 144 mm                      |
| Width                        | 134 mm                      |
| Height                       | 407 mm                      |
| Diameter                     | 134 mm                      |
| Materials                    | PC<br>PC/ABS                |
| Dome colour                  | Blue                        |
| Housing colour               | Grey                        |
| Protection category          | IP65                        |
| Connection                   | Screw terminals             |
| cross-sectional area maximum | 1,50mm <sup>2</sup> / 16AWG |
| Cable entry                  | Membrane grommet            |
| Cable entry minimum          | d = 1 mm                    |
| Cable entry maximum          | d = 13 mm                   |
| Tension relief               | Present (conforms to VDE)   |
| Type of fixing               | Wall mounting               |
| Working temperature minimum  | -30°C                       |
| Working temperature maximum  | +50°C                       |
| Weight with packaging        | 742 g                       |
| Product weight               | 625 g                       |