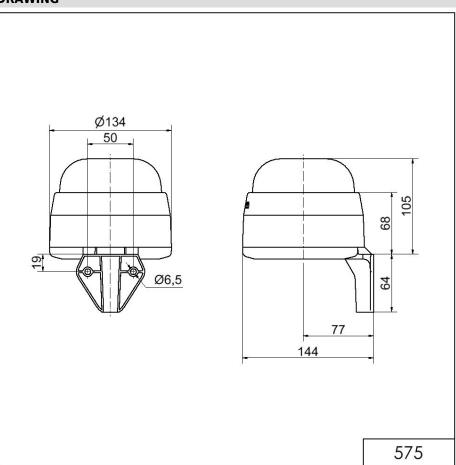

#### **MECHANICAL DATA** Height 169 mm Diameter 134 mm Materials PC/ABS Housing colour Grey Protection category IP65 Connection Screw terminals cross-sectional area maximum 1,50mm<sup>2</sup> / 16AWG Membrane grommet Cable entry Cable entry minimum d = 1 mmCable entry maximum d = 13 mm Type of fixing Wall mounting Working temperature minimum -30°C Working temperature maximum +50°C Weight with packaging 445 g Product weight 379 g **ELECTRICAL DATA**

### DRAWING

For additional installation and mounting information, refer to the appropriate user guide at www.werma.com. This printed copy is for information only and is subject to alteration.