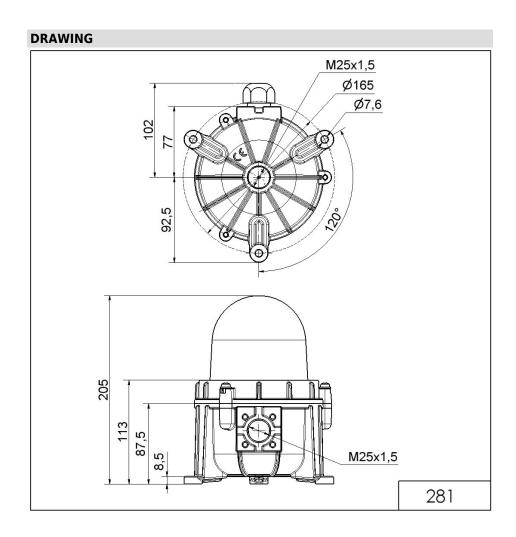

## MECHANICAL DATA

| MECHANICAL DATA                      |                               |
|--------------------------------------|-------------------------------|
| Height                               | 205 mm                        |
| Diameter                             | 165 mm                        |
| Materials                            | Aluminium<br>Glass            |
| Dome colour                          | Clear                         |
| Housing colour                       | Black<br>Red                  |
| Protection category                  | IP66<br>IP68                  |
| Connection                           | Screw terminals               |
| cross-sectional area maximum         | 1,50mm² / 16AWG               |
| Cable entry                          | Screwed cable gland           |
| Cable entry minimum                  | d = 9 mm                      |
| Tension relief                       | Present (conforms to VDE)     |
| Type of fixing                       | Base mounting                 |
| Working temperature minimum          | -30°C                         |
| Working temperature maximum          | +50°C                         |
| Weight with packaging                | 2114 g                        |
| Product weight                       | 1891 g                        |
| ELECTRICAL DATA                      |                               |
| Operating voltage                    | 230V                          |
| Operating voltage type               | AC                            |
| Operating voltage frequency          | 50Hz                          |
| Operating voltage tolerance          | +/- 10%                       |
| Rated operational voltage            | 230 VAC                       |
| Rated operational current            | 200 mA                        |
| Rated inrush current                 | 2.000 mA                      |
| Protection class                     | Protection class 1            |
| Pollution degree                     | 3                             |
| Overvoltage category                 | П                             |
| Isolation voltage                    | Ui = 250V; Uimp = 2.500V      |
| monitorable                          | prep. for external monitoring |
| OPTICAL DATA                         |                               |
| Light source                         | LED                           |
|                                      |                               |
| Light colour                         | Red                           |
| Light colour<br>Optical signal image | Red<br>Permanent              |
|                                      |                               |