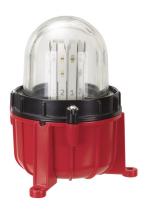

## Obstruction lights / LED Obstruction light 281 LED Obstruction light BM 230VAC RD

ļ

Part No.: 281.480.68

## MECHANICAL DATA

| MECHANICAL DATA                      |                               |
|--------------------------------------|-------------------------------|
| Height                               | 205 mm                        |
| Diameter                             | 165 mm                        |
| Materials                            | Aluminium<br>Glass            |
| Dome colour                          | Clear                         |
| Housing colour                       | Black<br>Red                  |
| Protection category                  | IP66<br>IP68                  |
| Connection                           | Screw terminals               |
| cross-sectional area maximum         | 1,50mm² / 16AWG               |
| Cable entry                          | Screwed cable gland           |
| Cable entry minimum                  | d = 9 mm                      |
| Tension relief                       | Present (conforms to VDE)     |
| Type of fixing                       | Base mounting                 |
| Working temperature minimum          | -30°C                         |
| Working temperature maximum          | +50°C                         |
| Weight with packaging                | 2114 g                        |
| Product weight                       | 1891 g                        |
| ELECTRICAL DATA                      |                               |
| Operating voltage                    | 230V                          |
| Operating voltage type               | AC                            |
| Operating voltage frequency          | 50Hz                          |
| Operating voltage tolerance          | +/- 10%                       |
| Rated operational voltage            | 230 VAC                       |
| Rated operational current            | 200 mA                        |
| Rated inrush current                 | 2.000 mA                      |
| Protection class                     | Protection class 1            |
| Pollution degree                     | 3                             |
| Overvoltage category                 | П                             |
| Isolation voltage                    | Ui = 250V; Uimp = 2.500V      |
| monitorable                          | prep. for external monitoring |
| OPTICAL DATA                         |                               |
| Light source                         | LED                           |
|                                      |                               |
| Light colour                         | Red                           |
| Light colour<br>Optical signal image | Red<br>Permanent              |
|                                      |                               |