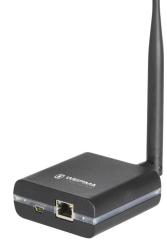

## KombiSIGN 71 / WIN WIN ethernet master 115-230VAC BK

ļ

| Part No.: 860.000.06          |                              |
|-------------------------------|------------------------------|
| MECHANICAL DATA               |                              |
| Length                        | 80 mm                        |
| Width                         | 76 mm                        |
| Height                        | 30 mm                        |
| Materials                     | ABS                          |
| Housing colour                | Black                        |
| Protection category           | IP20                         |
| Connection                    | USB                          |
| Working temperature minimum   | 0°C                          |
| Working temperature maximum   | +40°C                        |
| Weight with packaging         | 506 g                        |
| Product weight                | 441 g                        |
| ELECTRICAL DATA               |                              |
| Operating voltage             | 115-230V                     |
| Operating voltage type        | AC                           |
| Operating voltage frequency   | 50Hz at 230V<br>60Hz at 115V |
| Operating voltage tolerance   | +/- 10%                      |
| Rated operational voltage     | 230 VAC                      |
| Rated operational current     | 160 mA                       |
| Rated inrush current          | 800 mA                       |
| Protection class              | Protection class 2           |
| Pollution degree              | 2                            |
| Overvoltage category          | II                           |
| Isolation voltage             | Ui = 250V; Uimp = 2.500V     |
| connectivity                  | Ethernet<br>WIN              |
| APPROVAL DATA                 |                              |
| Conforms with CE              | Yes                          |
| Conforms with RoHS directive  | Yes                          |
| WEEE                          | Yes                          |
| Conforms with ATEX-directive  | No                           |
| Conforms with CCC             | No                           |
| Conforms with UL              | No                           |
| Conforms with FCC             | No                           |
| Conforms with IC              | No                           |
| EAC certificate available     | Yes                          |
| Conforms with UKCA (Importer) | Yes (WERMA (UK) Ltd.)        |