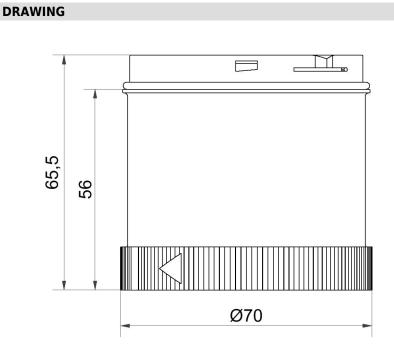

## KombiSIGN 71 / WIN WIN transmitter control KS 71 24VAC/DC

Part No.: 860.640.25

| 66 mm                          |
|--------------------------------|
| 70 mm                          |
| PC                             |
| Black                          |
| IP65                           |
| USB                            |
| -20°C                          |
| +50°C                          |
| 95 g                           |
| 77 g                           |
|                                |
| 24V                            |
| AC/DC                          |
| 50Hz                           |
| +/- 10%                        |
| 24 VDC                         |
| 70 mA                          |
| <1A                            |
| Protection class 2             |
| 3                              |
| WIN                            |
|                                |
| No                             |
| Fulfills substance restriction |
| Yes                            |
| No                             |
| No                             |
| No                             |
| Yes                            |
| Yes                            |
| Yes                            |
| No                             |
|                                |