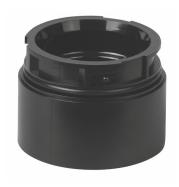

## Adapter for base mount. BWM BK

| Part No.: | 630.810.00   |
|-----------|--------------|
| Series:   | KombiSIGN 40 |

| MECHANICAL DATA             |                             |  |
|-----------------------------|-----------------------------|--|
| Height                      | 30 mm                       |  |
| Diameter                    | 40 mm                       |  |
| Materials                   | PC                          |  |
| Housing colour              | Black                       |  |
| Protection category         | IP66<br>IP69K               |  |
| Cable entry                 | Through hole                |  |
| Cable entry maximum         | d = 9 mm                    |  |
| Type of fixing              | Base mounting Wall mounting |  |
| Working temperature minimum | -30°C                       |  |
| Working temperature maximum | +60°C                       |  |
| Weight with packaging       | 20 g                        |  |
| Product weight              | 20 g                        |  |