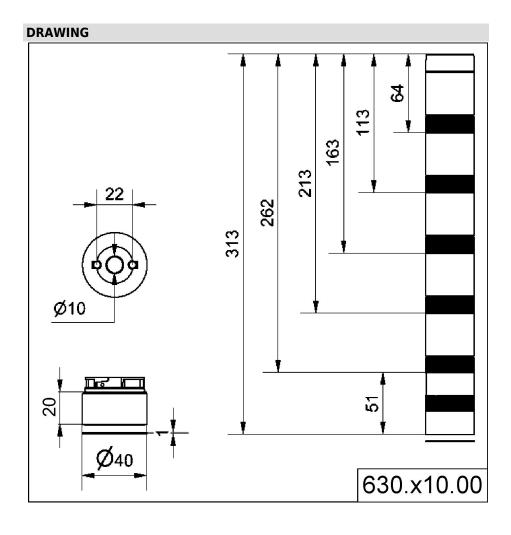

## Adapter for base mount. BWM BK

| Part No.: | 630.810.00   |
|-----------|--------------|
| Series:   | KombiSIGN 40 |

| MECHANICAL DATA             |                             |  |
|-----------------------------|-----------------------------|--|
| Height                      | 30 mm                       |  |
| Diameter                    | 40 mm                       |  |
| Materials                   | PC                          |  |
| Housing colour              | Black                       |  |
| Protection category         | IP66<br>IP69K               |  |
| Cable entry                 | Through hole                |  |
| Cable entry maximum         | d = 9 mm                    |  |
| Type of fixing              | Base mounting Wall mounting |  |
| Working temperature minimum | -30°C                       |  |
| Working temperature maximum | +60°C                       |  |
| Weight with packaging       | 20 g                        |  |
| Product weight              | 20 g                        |  |