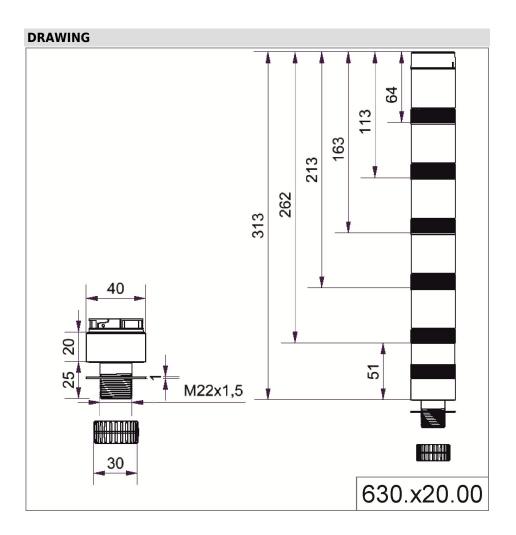

## KombiSIGN 40 / ClassicLOOK Adapter for single hole mount. EM BK

Part No.: 630.820.00

Series:

KombiSIGN 40

| Series: Kombisign 40          |                                |
|-------------------------------|--------------------------------|
| MECHANICAL DATA               |                                |
| Height                        | 54 mm                          |
| Diameter                      | 40 mm                          |
| Materials                     | PC                             |
| Housing colour                | Black                          |
| Protection category           | IP66<br>IP69K                  |
| Cable entry                   | Through hole                   |
| Cable entry maximum           | d = 9 mm                       |
| Type of fixing                | Built-in mounting              |
| Working temperature minimum   | -30°C                          |
| Working temperature maximum   | +60°C                          |
| Weight with packaging         | 31 g                           |
| Product weight                | 31 g                           |
| ELECTRICAL DATA               |                                |
| Pollution degree              | 3<br>In the connection area: 2 |
| APPROVAL DATA                 |                                |
| Conforms with CE              | No                             |
| Conforms with RoHS directive  | Fulfills substance restriction |
| WEEE                          | No                             |
| Conforms with ATEX-directive  | No                             |
| Conforms with CCC             | No                             |
| Conforms with UL              | cULus                          |
| UL Type Rating                | Type 12                        |
| Conforms with FCC             | No                             |
| Conforms with IC              | No                             |
| EAC certificate available     | Yes                            |
| Conforms with UKCA (Importer) | No                             |
| Conforms with CMIM            | No                             |
| Conforms with AS-I            | No                             |
| ICAO Certification            | No                             |
| Conforms with DNV             | No                             |
| Conforms with RoHS CN         | No                             |
| Conforms with VdS             | No                             |