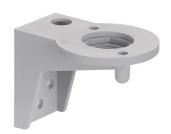

## **Bracket for wall mount. GY**

Part No.: 960.000.53

| MECHANICAL DATA       |       |  |
|-----------------------|-------|--|
| Length                | 55 mm |  |
| Width                 | 77 mm |  |
| Height                | 57 mm |  |
| Diameter              | 71 mm |  |
| Materials             | PA-GF |  |
| Housing colour        | Grey  |  |
| Weight with packaging | 46 g  |  |
| Product weight        | 43 g  |  |

## **Bracket for wall mount. GY**

For additional installation and mounting information, refer to the appropriate user guide at www.werma.com. This printed copy is for information only and is subject to alteration.