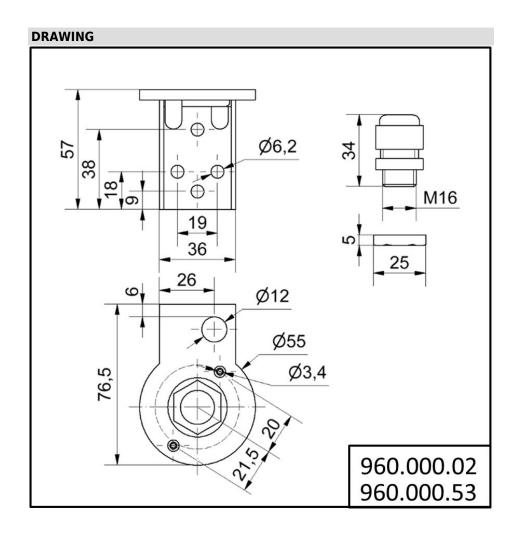

## **Bracket for wall mount. GY**

Part No.: 960.000.53

| MECHANICAL DATA       |       |  |
|-----------------------|-------|--|
| Length                | 55 mm |  |
| Width                 | 77 mm |  |
| Height                | 57 mm |  |
| Diameter              | 71 mm |  |
| Materials             | PA-GF |  |
| Housing colour        | Grey  |  |
| Weight with packaging | 46 g  |  |
| Product weight        | 43 g  |  |

## **Bracket for wall mount. GY**

For additional installation and mounting information, refer to the appropriate user guide at www.werma.com. This printed copy is for information only and is subject to alteration.