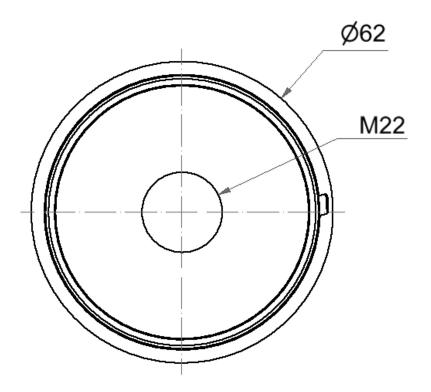

## EvoSIGNAL / EvoSIGNAL Accessories Mini Adapter Installation mount M22 GY

| Part No.: 260.                | 700.03 |                                |
|-------------------------------|--------|--------------------------------|
| Series: EvoS                  | IGNAL  | c U us                         |
| MECHANICAL D                  | АТА    |                                |
| Height                        |        | 33 mm                          |
| Diameter                      |        | 62 mm                          |
| Materials                     |        | PC/ABS                         |
| Housing colour                |        | Grey                           |
| Protection category           |        | IP66                           |
| Cable entry                   |        | Through hole                   |
| Cable entry maximum           |        | d = 12 mm                      |
| Type of fixing                |        | Built-in mounting              |
| Working temperature minimum   |        | -30°C                          |
| Working temperature maximum   |        | +60°C                          |
| Weight with packaging         |        | 25 g                           |
| Product weight                |        | 25 g                           |
| ELECTRICAL DA                 | Тл     |                                |
| Pollution degree              |        | 3                              |
| Foliation degree              |        | In the connection area: 2      |
|                               |        |                                |
| APPROVAL DAT                  |        |                                |
| Conforms with CE              |        | No                             |
| Conforms with RoHS directive  |        | Fulfills substance restriction |
| WEEE                          |        | No                             |
| Conforms with ATEX-directive  |        | No                             |
| Conforms with CCC             |        | No                             |
| Conforms with UL              |        | cULus                          |
| UL Type Rating                |        | Туре 12                        |
| Conforms with FCC             |        | No                             |
| Conforms with IC              |        | No                             |
| EAC certificate available     |        | Yes                            |
| Conforms with UKCA (Importer) |        | No                             |
| Conforms with AS-I            |        | No                             |
| ICAO Certification            |        | No                             |
| Conforms with DNV             |        | No                             |
| Conforms with RoHS CN         |        | No                             |
| Conforms with VdS             |        | No                             |
|                               |        |                                |