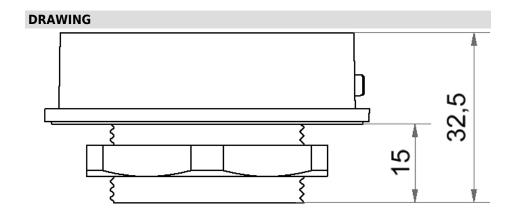

## Mini Adapter Installation mount PG29 GY

Part No.: 260.700.04
Series: EvoSIGNAL

| MECHANICAL DATA             |                   |
|-----------------------------|-------------------|
| Height                      | 33 mm             |
| Diameter                    | 62 mm             |
| Materials                   | PC/ABS            |
| Housing colour              | Grey              |
| Protection category         | IP66              |
| Cable entry                 | Through hole      |
| Cable entry maximum         | d = 12 mm         |
| Type of fixing              | Built-in mounting |
| Working temperature minimum | -30°C             |
| Working temperature maximum | +60°C             |
| Weight with packaging       | 32 g              |
| Product weight              | 28 g              |