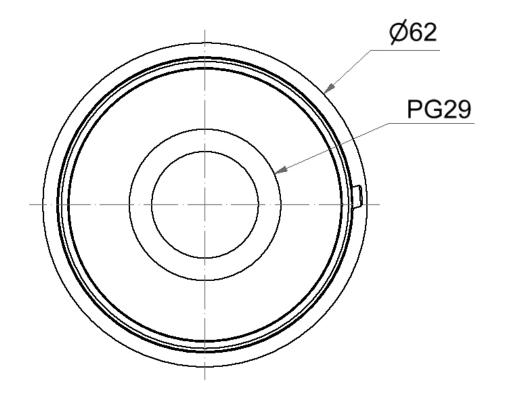

## Mini Adapter Installation mount PG29 GY

Part No.: 260.700.04
Series: EvoSIGNAL

| MECHANICAL DATA             |                   |
|-----------------------------|-------------------|
| Height                      | 33 mm             |
| Diameter                    | 62 mm             |
| Materials                   | PC/ABS            |
| Housing colour              | Grey              |
| Protection category         | IP66              |
| Cable entry                 | Through hole      |
| Cable entry maximum         | d = 12 mm         |
| Type of fixing              | Built-in mounting |
| Working temperature minimum | -30°C             |
| Working temperature maximum | +60°C             |
| Weight with packaging       | 32 g              |
| Product weight              | 28 g              |