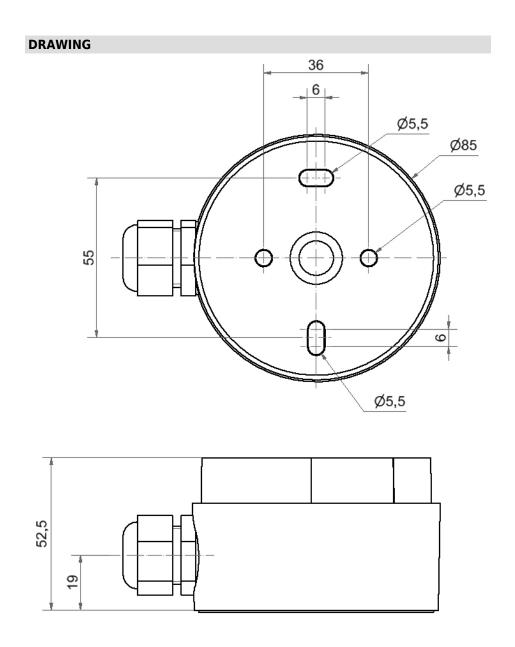

## Midi Adaptor Cable Gland GY

Part No.: 261.700.02 Series: EvoSIGNAL

| MECHANICAL DATA             |                           |
|-----------------------------|---------------------------|
| Height                      | 53 mm                     |
| Diameter                    | 85 mm                     |
| Materials                   | PC/ABS                    |
| Housing colour              | Grey                      |
| Protection category         | IP66                      |
| Cable entry                 | Screwed cable gland       |
| Cable entry minimum         | d = 8 mm                  |
| Cable entry maximum         | d = 12 mm                 |
| Tension relief              | Present (conforms to VDE) |
| Type of fixing              | Base mounting             |
| Working temperature minimum | -30°C                     |
| Working temperature maximum | +60°C                     |
| Weight with packaging       | 100 g                     |
| Product weight              | 100 g                     |

## Midi Adaptor Cable Gland GY

For additional installation and mounting information, refer to the appropriate user guide at www.werma.com. This printed copy is for information only and is subject to alteration.