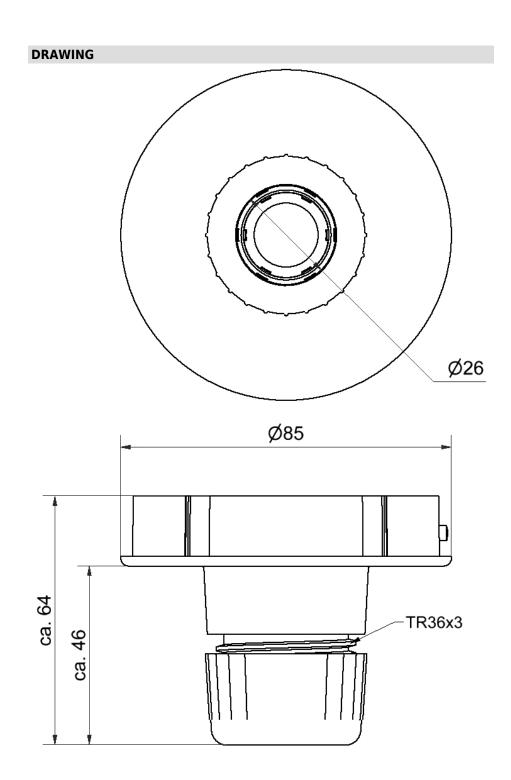

## **EvoSIGNAL / EvoSIGNAL Accessories** Midi Tube Adaptor GY

| Part No.: 261.700.05<br>Series: EvoSIGNAL | c UL us                        |
|-------------------------------------------|--------------------------------|
| MECHANICAL DATA                           |                                |
| Height                                    | 64 mm                          |
| Diameter                                  | 85 mm                          |
| Materials                                 | PC/ABS                         |
| Housing colour                            | Grey                           |
| Protection category                       | IP66                           |
| Cable entry                               | Through hole                   |
| Cable entry maximum                       | d = 9 mm                       |
| Type of fixing                            | Tube mounting                  |
| Working temperature minimum               | -30°C                          |
| Working temperature maximum               | +60°C                          |
| Weight with packaging                     | 59 g                           |
| Product weight                            | 59 g                           |
| ELECTRICAL DATA                           |                                |
| Pollution degree                          | 3                              |
| APPROVAL DATA                             |                                |
| Conforms with CE                          | No                             |
| Conforms with RoHS directive              | Fulfills substance restriction |
| WEEE                                      | No                             |
| Conforms with ATEX-directive              | No                             |
| Conforms with CCC                         | No                             |
| Conforms with UL                          | cULus                          |
| UL Type Rating                            | Туре 12                        |
| Conforms with FCC                         | No                             |
| Conforms with IC                          | No                             |
| EAC certificate available                 | Yes                            |
| Conforms with UKCA (Importer)             | No                             |
| Conforms with AS-I                        | No                             |
| ICAO Certification                        | No                             |
| Conforms with DNV                         | No                             |
| Conforms with RoHS CN                     | No                             |
| Conforms with VdS                         | No                             |