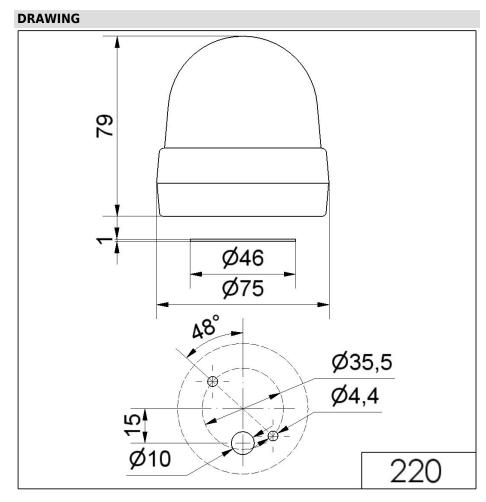

## Permanent Beacon BM 12-230VAC/DC YE

| MECHANICAL DATA              |                             |  |
|------------------------------|-----------------------------|--|
| Height                       | 79 mm                       |  |
| Diameter                     | 75 mm                       |  |
| Materials                    | PA-GF<br>PC<br>PC/ABS       |  |
| Dome colour                  | Yellow                      |  |
| Housing colour               | Black                       |  |
| Protection category          | IP65                        |  |
| Connection                   | Spring-type terminal        |  |
| cross-sectional area maximum | 2,50mm <sup>2</sup> / 14AWG |  |
| Cable entry                  | Through hole                |  |
| Cable entry maximum          | d = 10 mm                   |  |
| Type of fixing               | Base mounting               |  |
| Working temperature minimum  | -20°C                       |  |
| Working temperature maximum  | +50°C                       |  |
| Weight with packaging        | 123 g                       |  |
| Product weight               | 96 g                        |  |