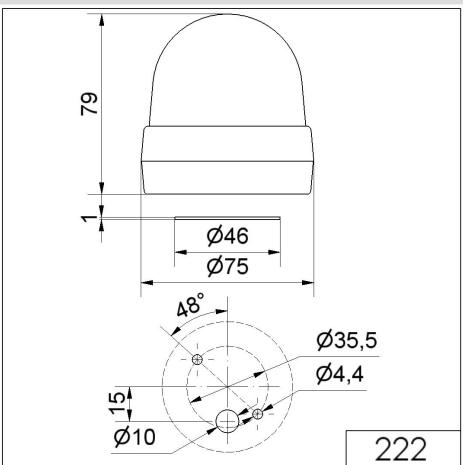

### **MECHANICAL DATA**

| Height                       | 79 mm                 |
|------------------------------|-----------------------|
| Diameter                     | 75 mm                 |
| Materials                    | PA-GF<br>PC<br>PC/ABS |
| Dome colour                  | Yellow                |
| Housing colour               | Black                 |
| Protection category          | IP65                  |
| Connection                   | Spring-type terminal  |
| cross-sectional area maximum | 2,50mm² / 14AWG       |
| Cable entry                  | Through hole          |
| Cable entry maximum          | d = 10 mm             |
| Type of fixing               | Base mounting         |
| Working temperature minimum  | -20°C                 |
| Working temperature maximum  | +50°C                 |
| Weight with packaging        | 151 g                 |
| Product weight               | 125 g                 |
| ELECTRICAL DATA              |                       |
| Operating voltage            | 24V                   |
| Operating voltage type       | DC                    |
| Operating voltage tolerance  | +/- 10%               |
| Rated operational voltage    | 24 VDC                |
| Rated operational current    | 100 mA                |
| Rated inrush current         | 500 mA                |
| Protection class             | Protection class 2    |
| Pollution degree             | 3                     |

### DRAWING

For additional installation and mounting information, refer to the appropriate user guide at www.werma.com. This printed copy is for information only and is subject to alteration.