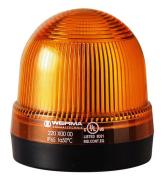

# Mini free-standing Beacons / Flash Light 222 Flashing Beacon BM 24VDC YE

!

Part No.: 222.300.55

### **MECHANICAL DATA**

| Height                       | 79 mm                 |
|------------------------------|-----------------------|
| Diameter                     | 75 mm                 |
| Materials                    | PA-GF<br>PC<br>PC/ABS |
| Dome colour                  | Yellow                |
| Housing colour               | Black                 |
| Protection category          | IP65                  |
| Connection                   | Spring-type terminal  |
| cross-sectional area maximum | 2,50mm² / 14AWG       |
| Cable entry                  | Through hole          |
| Cable entry maximum          | d = 10 mm             |
| Type of fixing               | Base mounting         |
| Working temperature minimum  | -20°C                 |
| Working temperature maximum  | +50°C                 |
| Weight with packaging        | 151 g                 |
| Product weight               | 125 g                 |
| ELECTRICAL DATA              |                       |
| Operating voltage            | 24V                   |
| Operating voltage type       | DC                    |
| Operating voltage tolerance  | +/- 10%               |
| Rated operational voltage    | 24 VDC                |
| Rated operational current    | 100 mA                |
| Rated inrush current         | 500 mA                |
| Protection class             | Protection class 2    |
| Pollution degree             | 3                     |

#### **OPTICAL DATA**

| Xenon                     |
|---------------------------|
| Yellow                    |
| Flash                     |
| 0.75 Hz                   |
| 1 J                       |
| 4 million flashes minimum |
|                           |