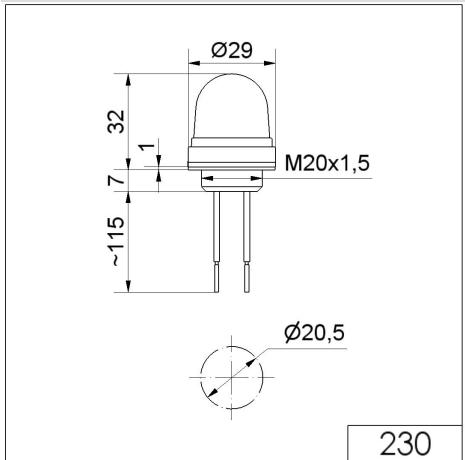

## DRAWING

For additional installation and mounting information, refer to the appropriate user guide at www.werma.com. This printed copy is for information only and is subject to alteration.

## MECHANICAL DATA

| MECHANICAL DATA              |                                                         |
|------------------------------|---------------------------------------------------------|
| Height                       | 154 mm                                                  |
| Diameter                     | 29 mm                                                   |
| Materials                    | PC<br>PC/ABS                                            |
| Dome colour                  | Yellow                                                  |
| Housing colour               | Black                                                   |
| Protection category          | IP65                                                    |
| Connection                   | Stranded wires (tinned)<br>Stranded wires with ferrules |
| Cable length                 | 115 mm                                                  |
| Type of fixing               | Built-in mounting                                       |
| Working temperature minimum  | -20°C                                                   |
| Working temperature maximum  | +50°C                                                   |
| Weight with packaging        | 17 g                                                    |
| Product weight               | 12 g                                                    |
| ELECTRICAL DATA              |                                                         |
| Operating voltage            | 24V                                                     |
| Operating voltage type       | DC                                                      |
| Operating voltage tolerance  | +/- 10%                                                 |
| Rated operational voltage    | 24 VDC                                                  |
| Rated operational current    | 45 mA                                                   |
| Rated inrush current         | 500 mA                                                  |
| Protection class             | Protection class 2                                      |
| Pollution degree             | 3<br>In the connection area: 2                          |
| OPTICAL DATA                 |                                                         |
| Light source                 | LED                                                     |
| Light colour                 | Yellow                                                  |
| Optical signal image         | Permanent                                               |
| Service life optical         | 100,000 h maximum                                       |
| APPROVAL DATA                |                                                         |
| Conforms with CE             | Yes                                                     |
| Conforms with RoHS directive | Yes                                                     |
| WEEE                         | Yes                                                     |
| Conforms with ATEX-directive | No                                                      |
| Conforms with CCC            | No                                                      |
| Conforms with UL             | cULus                                                   |
|                              |                                                         |