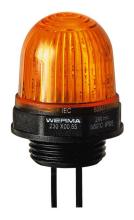

## Micro installation beacon / LED Beacon 230 Micro LED Installation Beacon 24VDC YE

!

Part No.: 230.300.55

## MECHANICAL DATA

| MECHANICAL DATA              |                                                         |
|------------------------------|---------------------------------------------------------|
| Height                       | 154 mm                                                  |
| Diameter                     | 29 mm                                                   |
| Materials                    | PC<br>PC/ABS                                            |
| Dome colour                  | Yellow                                                  |
| Housing colour               | Black                                                   |
| Protection category          | IP65                                                    |
| Connection                   | Stranded wires (tinned)<br>Stranded wires with ferrules |
| Cable length                 | 115 mm                                                  |
| Type of fixing               | Built-in mounting                                       |
| Working temperature minimum  | -20°C                                                   |
| Working temperature maximum  | +50°C                                                   |
| Weight with packaging        | 17 g                                                    |
| Product weight               | 12 g                                                    |
| ELECTRICAL DATA              |                                                         |
| Operating voltage            | 24V                                                     |
| Operating voltage type       | DC                                                      |
| Operating voltage tolerance  | +/- 10%                                                 |
| Rated operational voltage    | 24 VDC                                                  |
| Rated operational current    | 45 mA                                                   |
| Rated inrush current         | 500 mA                                                  |
| Protection class             | Protection class 2                                      |
| Pollution degree             | 3<br>In the connection area: 2                          |
| OPTICAL DATA                 |                                                         |
| Light source                 | LED                                                     |
| Light colour                 | Yellow                                                  |
| Optical signal image         | Permanent                                               |
| Service life optical         | 100,000 h maximum                                       |
| APPROVAL DATA                |                                                         |
| Conforms with CE             | Yes                                                     |
| Conforms with RoHS directive | Yes                                                     |
| WEEE                         | Yes                                                     |
| Conforms with ATEX-directive | No                                                      |
| Conforms with CCC            | No                                                      |
| Conforms with UL             | cULus                                                   |
|                              |                                                         |