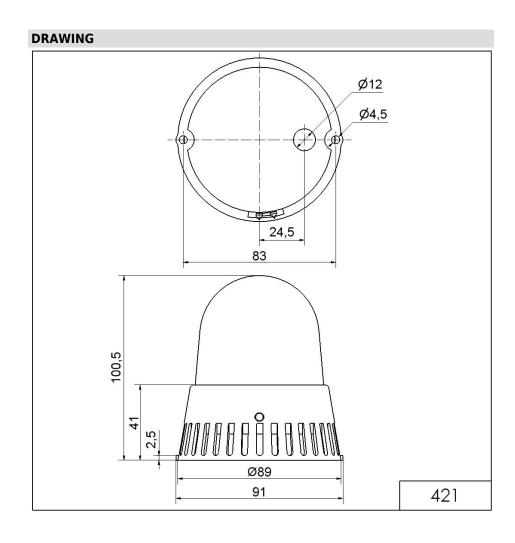

# Flash/Sounder BM 8 tne 24VAC/DC RD

Part No.: 421.120.75

| MECHANICAL DATA              |                             |
|------------------------------|-----------------------------|
| Width                        | 91 mm                       |
| Height                       | 101 mm                      |
| Diameter                     | 89 mm                       |
| Materials                    | PC                          |
| Dome colour                  | Red                         |
| Housing colour               | Black                       |
| Protection category          | IP65                        |
| Connection                   | Screw terminals             |
| cross-sectional area maximum | 1,50mm <sup>2</sup> / 16AWG |
| Cable entry                  | Membrane grommet            |
| Cable entry minimum          | d = 1  mm                   |
| Cable entry maximum          | d = 9 mm                    |
| Tension relief               | Pull-out protection         |
| Type of fixing               | Base mounting               |
| Working temperature minimum  | -20°C                       |
| Working temperature maximum  | +50°C                       |
| Weight with packaging        | 152 g                       |
| Product weight               | 119 g                       |