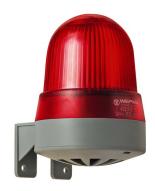

## **Buzzer/Flash WM Contin/pulse 230VAC RD**

Part No.: 423.110.68

| MECHANICAL DATA              |                             |
|------------------------------|-----------------------------|
| Height                       | 121 mm                      |
| Diameter                     | 83 mm                       |
| Materials                    | PC                          |
| Dome colour                  | Red                         |
| Housing colour               | Grey                        |
| Protection category          | IP65                        |
| Connection                   | Screw terminals             |
| cross-sectional area maximum | 1,50mm <sup>2</sup> / 16AWG |
| Cable entry                  | Membrane grommet            |
| Cable entry minimum          | d = 1 mm                    |
| Cable entry maximum          | d = 9 mm                    |
| Tension relief               | Pull-out protection         |
| Type of fixing               | Wall mounting               |
| Working temperature minimum  | -20°C                       |
| Working temperature maximum  | +50°C                       |
| Weight with packaging        | 174 g                       |
| Product weight               | 142 g                       |

| OPTICAL DATA         |                           |
|----------------------|---------------------------|
| Light source         | Xenon                     |
| Light colour         | Red                       |
| Optical signal image | Flash                     |
| Flash frequency      | 1 Hz                      |
| Flash output         | 1 J                       |
| Service life optical | 4 million flashes minimum |

## **Buzzer/Flash WM Contin/pulse 230VAC RD**

| ACOUSTIC DATA               |                               |
|-----------------------------|-------------------------------|
| Volume (max) at 1m distance | 92,0 dB (A)                   |
| Acoustic signal image       | Continuous tone<br>Pulse tone |
| Audio frequency             | 2300 Hz                       |
| Acoustic service life       | 5,000 h minimum               |