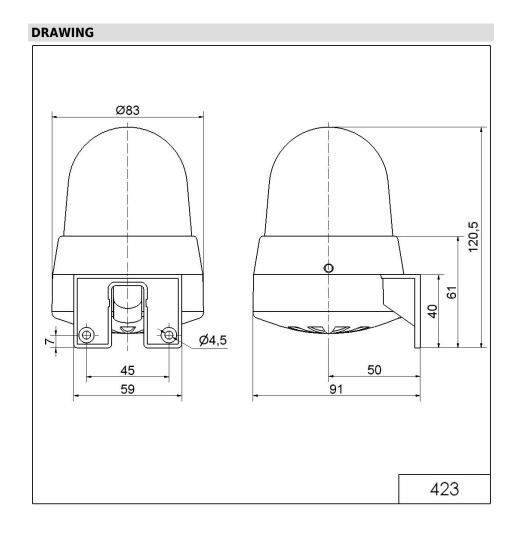

## **Buzzer/Flash WM Contin/pulse 230VAC RD**

Part No.: 423.110.68

| MECHANICAL DATA              |                             |
|------------------------------|-----------------------------|
| Height                       | 121 mm                      |
| Diameter                     | 83 mm                       |
| Materials                    | PC                          |
| Dome colour                  | Red                         |
| Housing colour               | Grey                        |
| Protection category          | IP65                        |
| Connection                   | Screw terminals             |
| cross-sectional area maximum | 1,50mm <sup>2</sup> / 16AWG |
| Cable entry                  | Membrane grommet            |
| Cable entry minimum          | d = 1 mm                    |
| Cable entry maximum          | d = 9 mm                    |
| Tension relief               | Pull-out protection         |
| Type of fixing               | Wall mounting               |
| Working temperature minimum  | -20°C                       |
| Working temperature maximum  | +50°C                       |
| Weight with packaging        | 174 g                       |
| Product weight               | 142 g                       |