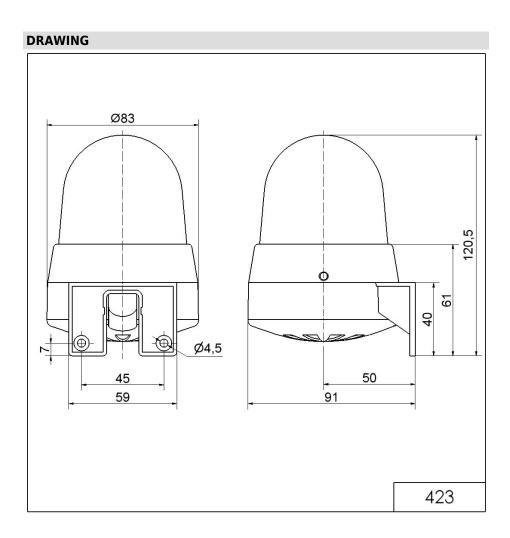

## Mini / Flash/Buzzer 423 Buzzer/Flash WM Contin/pulse 230VAC YE

Part No.: 423.310.68

| MECHANICAL DATA              |                           |
|------------------------------|---------------------------|
| Height                       | 121 mm                    |
| Diameter                     | 83 mm                     |
| Materials                    | PC                        |
| Dome colour                  | Yellow                    |
| Housing colour               | Grey                      |
| Protection category          | IP65                      |
| Connection                   | Screw terminals           |
| cross-sectional area maximum | 1,50mm² / 16AWG           |
| Cable entry                  | Membrane grommet          |
| Cable entry minimum          | d = 1 mm                  |
| Cable entry maximum          | d = 9 mm                  |
| Tension relief               | Pull-out protection       |
| Type of fixing               | Wall mounting             |
| Working temperature minimum  | -20°C                     |
| Working temperature maximum  | +50°C                     |
| Weight with packaging        | 174 g                     |
| Product weight               | 134 g                     |
| ELECTRICAL DATA              |                           |
| Operating voltage            | 230V                      |
| Operating voltage type       | AC                        |
| Operating voltage frequency  | 50Hz                      |
| Operating voltage tolerance  | +/- 10%                   |
| Rated operational voltage    | 230 VAC                   |
| Rated operational current    | 35 mA                     |
| Rated inrush current         | <500mA                    |
| Protection class             | Protection class 2        |
| Pollution degree             | 3                         |
| Overvoltage category         | II                        |
| Isolation voltage            | Ui = 250V; Uimp = 2.500V  |
| OPTICAL DATA                 |                           |
| Light source                 | Xenon                     |
| Light colour                 | Yellow                    |
| Optical signal image         | Flash                     |
| Flash frequency              | 1 Hz                      |
| Flash output                 | 1 J                       |
| Service life optical         | 4 million flashes minimum |
|                              |                           |