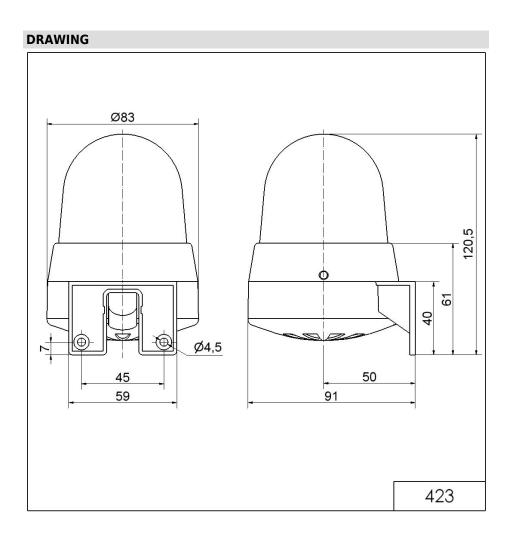

## Mini / Flash/Buzzer 423 Buzzer/Flash WM Contin/pulse 24VAC/DC YE

!

Part No.: 423.310.75

| ( | UK |
|---|----|
|   | LH |
|   |    |

| MECHANICAL DATA              |                           |
|------------------------------|---------------------------|
| Height                       | 121 mm                    |
| Diameter                     | 83 mm                     |
| Materials                    | PC                        |
| Dome colour                  | Yellow                    |
| Housing colour               | Grey                      |
| Protection category          | IP65                      |
| Connection                   | Screw terminals           |
| cross-sectional area maximum | 1,50mm² / 16AWG           |
| Cable entry                  | Membrane grommet          |
| Cable entry minimum          | d = 1 mm                  |
| Cable entry maximum          | d = 9 mm                  |
| Tension relief               | Pull-out protection       |
| Type of fixing               | Wall mounting             |
| Working temperature minimum  | -20°C                     |
| Working temperature maximum  | +50°C                     |
| Weight with packaging        | 173 g                     |
| Product weight               | 140 g                     |
| ELECTRICAL DATA              |                           |
| Operating voltage            | 24V                       |
| Operating voltage type       | AC/DC                     |
| Operating voltage frequency  | 50Hz                      |
| Operating voltage tolerance  | +/- 10%                   |
| Rated operational voltage    | 24 VDC                    |
| Rated operational current    | 120 mA                    |
| Rated inrush current         | 120 mA                    |
| Protection class             | Protection class 2        |
| Pollution degree             | 3                         |
| OPTICAL DATA                 |                           |
| Light source                 | Xenon                     |
| Light colour                 | Yellow                    |
| Optical signal image         | Flash                     |
| Flash frequency              | 1 Hz                      |
| Flash output                 | 1 J                       |
| Service life optical         | 4 million flashes minimum |
| ACOUSTIC DATA                |                           |
| Volumo (max) at 1m distance  | 02.0 dB (A)               |