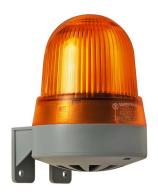

## Mini / Flash/Buzzer 423 Buzzer/Flash WM Contin/pulse 24VAC/DC YE

!

Part No.: 423.310.75

| ( | UK |
|---|----|
|   | LH |
|   |    |

| MECHANICAL DATA              |                           |
|------------------------------|---------------------------|
| Height                       | 121 mm                    |
| Diameter                     | 83 mm                     |
| Materials                    | PC                        |
| Dome colour                  | Yellow                    |
| Housing colour               | Grey                      |
| Protection category          | IP65                      |
| Connection                   | Screw terminals           |
| cross-sectional area maximum | 1,50mm² / 16AWG           |
| Cable entry                  | Membrane grommet          |
| Cable entry minimum          | d = 1 mm                  |
| Cable entry maximum          | d = 9 mm                  |
| Tension relief               | Pull-out protection       |
| Type of fixing               | Wall mounting             |
| Working temperature minimum  | -20°C                     |
| Working temperature maximum  | +50°C                     |
| Weight with packaging        | 173 g                     |
| Product weight               | 140 g                     |
| ELECTRICAL DATA              |                           |
| Operating voltage            | 24V                       |
| Operating voltage type       | AC/DC                     |
| Operating voltage frequency  | 50Hz                      |
| Operating voltage tolerance  | +/- 10%                   |
| Rated operational voltage    | 24 VDC                    |
| Rated operational current    | 120 mA                    |
| Rated inrush current         | 120 mA                    |
| Protection class             | Protection class 2        |
| Pollution degree             | 3                         |
| OPTICAL DATA                 |                           |
| Light source                 | Xenon                     |
| Light colour                 | Yellow                    |
| Optical signal image         | Flash                     |
| Flash frequency              | 1 Hz                      |
| Flash output                 | 1 J                       |
| Service life optical         | 4 million flashes minimum |
| ACOUSTIC DATA                |                           |
| Volumo (max) at 1m distance  | 02.0 dB (A)               |