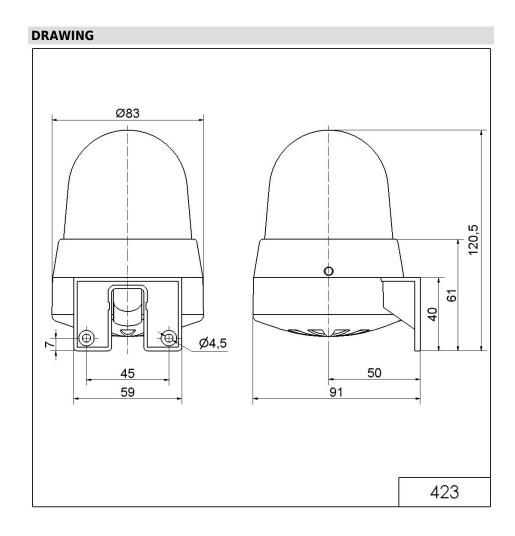

# Flash/Sounder WM 8 tne 24VAC/DC YE

Part No.: 423.320.75

| MECHANICAL DATA              |                             |
|------------------------------|-----------------------------|
| Height                       | 121 mm                      |
| Diameter                     | 83 mm                       |
| Materials                    | PC                          |
| Dome colour                  | Yellow                      |
| Housing colour               | Grey                        |
| Protection category          | IP65                        |
| Connection                   | Screw terminals             |
| cross-sectional area maximum | 1,50mm <sup>2</sup> / 16AWG |
| Cable entry                  | Membrane grommet            |
| Cable entry minimum          | d = 1 mm                    |
| Cable entry maximum          | d = 9 mm                    |
| Tension relief               | Pull-out protection         |
| Type of fixing               | Wall mounting               |
| Working temperature minimum  | -20°C                       |
| Working temperature maximum  | +50°C                       |
| Weight with packaging        | 179 g                       |
| Product weight               | 147 g                       |