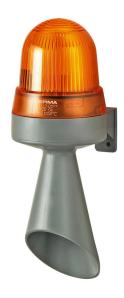

Mini / Flash/Horn 425

## Horn/Flash Comb. WM Contin. tone 24VAC/D

Part No.: 425.320.75

| MECHANICAL DATA              |                             |
|------------------------------|-----------------------------|
| Height                       | 235 mm                      |
| Diameter                     | 83 mm                       |
| Materials                    | PC                          |
| Dome colour                  | Yellow                      |
| Housing colour               | Grey                        |
| Protection category          | IP65                        |
| Connection                   | Screw terminals             |
| cross-sectional area maximum | 1,50mm <sup>2</sup> / 16AWG |
| Cable entry                  | Membrane grommet            |
| Cable entry minimum          | d = 1 mm                    |
| Cable entry maximum          | d = 9 mm                    |
| Tension relief               | Pull-out protection         |
| Type of fixing               | Wall mounting               |
| Working temperature minimum  | -20°C                       |
| Working temperature maximum  | +50°C                       |
| Weight with packaging        | 238 g                       |
| Product weight               | 185 g                       |