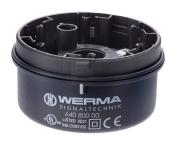

## KombiSIGN 71 / Terminal Element

## Terminal element BWM 12-230VAC/DC BK

| MECHANICAL DATA              |                             |
|------------------------------|-----------------------------|
| Height                       | 36 mm                       |
| Diameter                     | 70 mm                       |
| Materials                    | PA-GF<br>PC                 |
| Housing colour               | Black                       |
| Protection category          | IP65                        |
| Connection                   | Spring-type terminal        |
| cross-sectional area minimum | 0,25mm <sup>2</sup> / 24AWG |
| cross-sectional area maximum | 1,50mm <sup>2</sup> / 16AWG |
| Cable entry                  | Through hole                |
| Cable entry maximum          | d = 11 mm                   |
| Type of fixing               | Base mounting Wall mounting |
| Working temperature minimum  | -20°C                       |
| Working temperature maximum  | +50°C                       |
| Weight with packaging        | 99 g                        |
| Product weight               | 81 g                        |