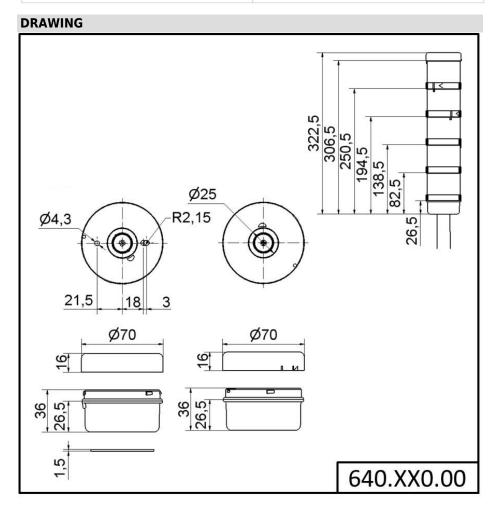

## Terminal element BWM 12-230VAC/DC BK

| MECHANICAL DATA              |                             |
|------------------------------|-----------------------------|
| Height                       | 36 mm                       |
| Diameter                     | 70 mm                       |
| Materials                    | PA-GF<br>PC                 |
| Housing colour               | Black                       |
| Protection category          | IP65                        |
| Connection                   | Spring-type terminal        |
| cross-sectional area minimum | 0,25mm <sup>2</sup> / 24AWG |
| cross-sectional area maximum | 1,50mm <sup>2</sup> / 16AWG |
| Cable entry                  | Through hole                |
| Cable entry maximum          | d = 11 mm                   |
| Type of fixing               | Base mounting Wall mounting |
| Working temperature minimum  | -20°C                       |
| Working temperature maximum  | +50°C                       |
| Weight with packaging        | 99 g                        |
| Product weight               | 81 g                        |