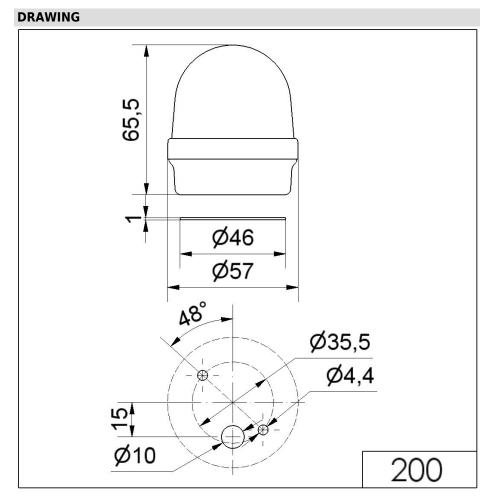

## Permanent Beacon BM 12-230VAC/DC YE

| MECHANICAL DATA              |                             |  |
|------------------------------|-----------------------------|--|
| Height                       | 66 mm                       |  |
| Diameter                     | 57 mm                       |  |
| Materials                    | PA-GF<br>PC                 |  |
| Dome colour                  | Yellow                      |  |
| Housing colour               | Black                       |  |
| Protection category          | IP65                        |  |
| Connection                   | Spring-type terminal        |  |
| cross-sectional area maximum | 2,50mm <sup>2</sup> / 14AWG |  |
| Cable entry                  | Through hole                |  |
| Cable entry maximum          | d = 10 mm                   |  |
| Type of fixing               | Base mounting               |  |
| Working temperature minimum  | -20°C                       |  |
| Working temperature maximum  | +50°C                       |  |
| Weight with packaging        | 69 g                        |  |
| Product weight               | 47 g                        |  |