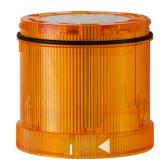

### KombiSIGN 71 / Flash Beacon 643

## Flashing light element 12VDC YE

| MECHANICAL DATA             |       |
|-----------------------------|-------|
| Height                      | 66 mm |
| Diameter                    | 70 mm |
| Materials                   | PC    |
| Dome colour                 | Green |
| Protection category         | IP65  |
| Working temperature minimum | -20°C |
| Working temperature maximum | +50°C |
| Weight with packaging       | 88 g  |
| Product weight              | 76 g  |

| OPTICAL DATA         |                           |
|----------------------|---------------------------|
| Light source         | Xenon                     |
| Light colour         | Yellow                    |
| Optical signal image | Flash                     |
| Flash frequency      | 1 Hz                      |
| Flash output         | 2 J                       |
| Service life optical | 4 million flashes minimum |