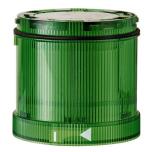

### KombiSIGN 71 / LED Blinking Beacon 644

# LED Blinking light element 24VAC/DC GN

| MECHANICAL DATA             |       |  |
|-----------------------------|-------|--|
| Height                      | 66 mm |  |
| Diameter                    | 70 mm |  |
| Materials                   | PC    |  |
| Dome colour                 | Green |  |
| Protection category         | IP65  |  |
| Working temperature minimum | -20°C |  |
| Working temperature maximum | +50°C |  |
| Weight with packaging       | 73 g  |  |
| Product weight              | 59 g  |  |

| OPTICAL DATA         |                  |
|----------------------|------------------|
| Light source         | LED              |
| Light colour         | Green            |
| Optical signal image | Blink            |
| Blink frequency      | 1 Hz             |
| Service life optical | 50,000 h minimum |