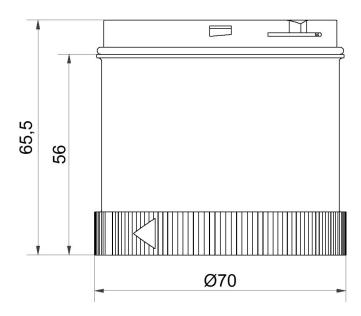

# LED Blinking light element 24VAC/DC GN

| MECHANICAL DATA             |       |  |
|-----------------------------|-------|--|
| Height                      | 66 mm |  |
| Diameter                    | 70 mm |  |
| Materials                   | PC    |  |
| Dome colour                 | Green |  |
| Protection category         | IP65  |  |
| Working temperature minimum | -20°C |  |
| Working temperature maximum | +50°C |  |
| Weight with packaging       | 73 g  |  |
| Product weight              | 59 g  |  |

#### **DRAWING**

For additional installation and mounting information, refer to the appropriate user guide at www.werma.com. This printed copy is for information only and is subject to alteration.