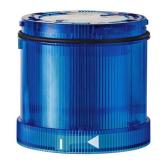

### KombiSIGN 71 / LED Permanent Beacon 644

## LED Perm. light element 24VAC/DC BU

| MECHANICAL DATA             |       |  |
|-----------------------------|-------|--|
| Height                      | 66 mm |  |
| Diameter                    | 70 mm |  |
| Materials                   | PC    |  |
| Dome colour                 | Blue  |  |
| Protection category         | IP65  |  |
| Working temperature minimum | -20°C |  |
| Working temperature maximum | +50°C |  |
| Weight with packaging       | 74 g  |  |
| Product weight              | 59 g  |  |

| OPTICAL DATA         |                  |
|----------------------|------------------|
| Light source         | LED              |
| Light colour         | Blue             |
| Optical signal image | Permanent        |
| Service life optical | 50,000 h minimum |