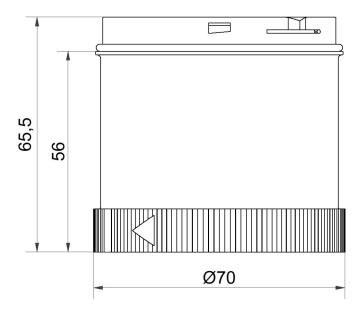

#### **DRAWING**

For additional installation and mounting information, refer to the appropriate user guide at www.werma.com. This printed copy is for information only and is subject to alteration.

## LED Perm. light element 24VAC/DC BU

| MECHANICAL DATA             |       |  |
|-----------------------------|-------|--|
| Height                      | 66 mm |  |
| Diameter                    | 70 mm |  |
| Materials                   | PC    |  |
| Dome colour                 | Blue  |  |
| Protection category         | IP65  |  |
| Working temperature minimum | -20°C |  |
| Working temperature maximum | +50°C |  |
| Weight with packaging       | 74 g  |  |
| Product weight              | 59 g  |  |