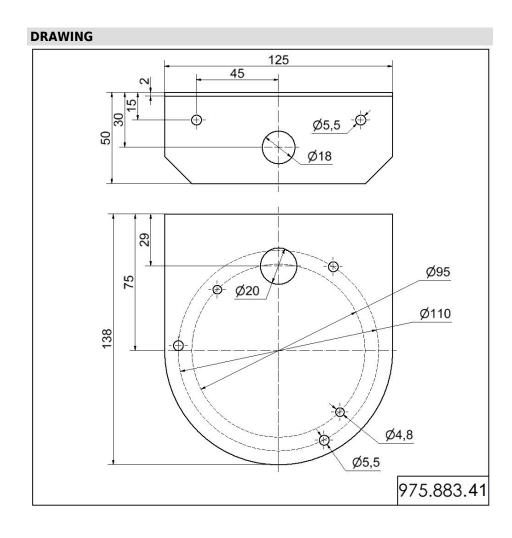

## Fixing bracket BK

Part No.: 975.883.41
Series: KombiSIGN 72

| MECHANICAL DATA       |        |  |
|-----------------------|--------|--|
| Length                | 138 mm |  |
| Width                 | 125 mm |  |
| Height                | 50 mm  |  |
| Housing colour        | Black  |  |
| Weight with packaging | 336 g  |  |
| Product weight        | 336 g  |  |