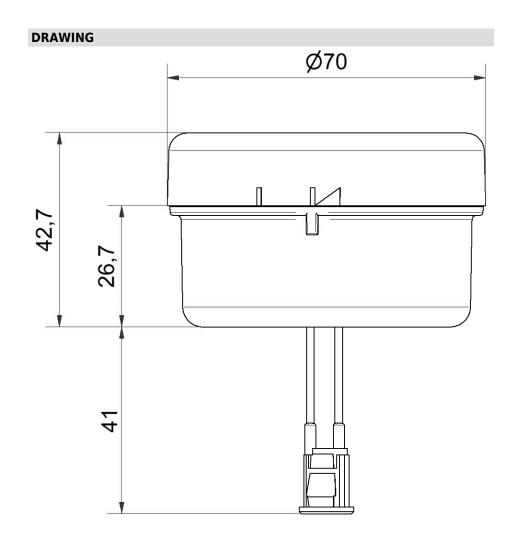

## Terminal element w. plug KS71/72

Part No.: 640.000.02
Series: KombiSIGN 71

| MECHANICAL DATA             |                    |
|-----------------------------|--------------------|
| Height                      | 36 mm              |
| Diameter                    | 70 mm              |
| Materials                   | PA-GF<br>PC        |
| Housing colour              | Black              |
| Protection category         | IP65               |
| Connection                  | Plug-in connection |
| Type of fixing              | Tube mounting      |
| Working temperature minimum | -20°C              |
| Working temperature maximum | +50°C              |
| Weight with packaging       | 90 g               |
| Product weight              | 72 g               |