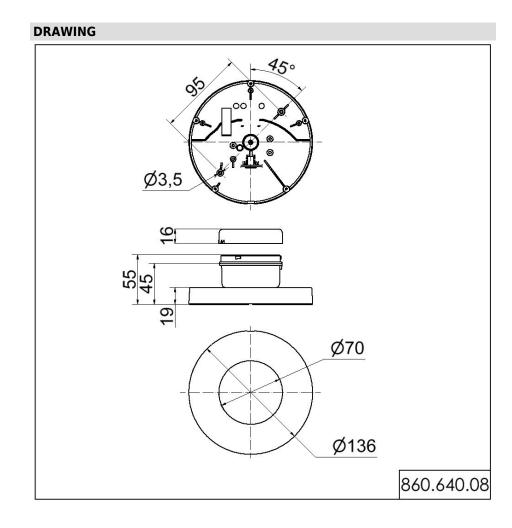

## Connection Set 115-230VAC BK KS71/72

Part No.: 860.640.09

| MECHANICAL DATA             |       |
|-----------------------------|-------|
| Housing colour              | Black |
| Protection category         | IP20  |
| Working temperature minimum | 0°C   |
| Working temperature maximum | +40°C |
| Weight with packaging       | 398 g |
| Product weight              | 330 g |