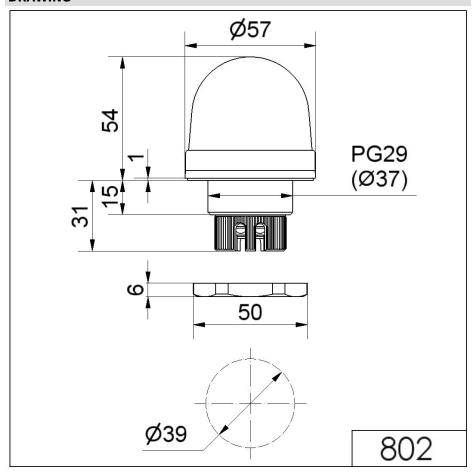

### **DRAWING**

For additional installation and mounting information, refer to the appropriate user guide at www.werma.com. This printed copy is for information only and is subject to alteration.

# Flashing Beacon EM 24VDC YE

| MECHANICAL DATA              |                             |  |
|------------------------------|-----------------------------|--|
| Height                       | 85 mm                       |  |
| Diameter                     | 57 mm                       |  |
| Materials                    | PC<br>PC/ABS                |  |
| Dome colour                  | Yellow                      |  |
| Housing colour               | Black                       |  |
| Protection category          | IP65                        |  |
| Connection                   | Screw terminals             |  |
| cross-sectional area maximum | 1,50mm <sup>2</sup> / 16AWG |  |
| Cable entry                  | Through hole                |  |
| Cable entry maximum          | d = 9 mm                    |  |
| Tension relief               | Present (conforms to VDE)   |  |
| Type of fixing               | Built-in mounting           |  |
| Working temperature minimum  | -20°C                       |  |
| Working temperature maximum  | +50°C                       |  |
| Weight with packaging        | 95 g                        |  |
| Product weight               | 77 g                        |  |