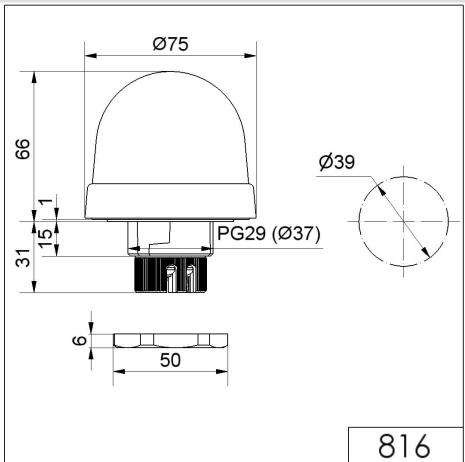

## DRAWING

For additional installation and mounting information, refer to the appropriate user guide at www.werma.com. This printed copy is for information only and is subject to alteration.

## MECHANICAL DATA

| MECHANICAL DATA              |                                |
|------------------------------|--------------------------------|
| Height                       | 97 mm                          |
| Diameter                     | 75 mm                          |
| Materials                    | PC<br>PC/ABS                   |
| Dome colour                  | Yellow                         |
| Protection category          | IP65                           |
| Connection                   | Screw terminals                |
| cross-sectional area maximum | 1,50mm² / 16AWG                |
| Cable entry                  | Through hole                   |
| Cable entry maximum          | d = 9 mm                       |
| Tension relief               | Present (conforms to VDE)      |
| Type of fixing               | Built-in mounting              |
| Working temperature minimum  | -20°C                          |
| Working temperature maximum  | +50°C                          |
| Weight with packaging        | 123 g                          |
| Product weight               | 97 g                           |
| ELECTRICAL DATA              |                                |
| Operating voltage            | 24V                            |
| Operating voltage type       | AC/DC                          |
| Operating voltage frequency  | 50Hz                           |
| Operating voltage tolerance  | +/- 10%                        |
| Rated operational voltage    | 24 VDC                         |
| Rated operational current    | 45 mA                          |
| Rated inrush current         | 500 mA                         |
| Protection class             | Protection class 2             |
| Pollution degree             | 3<br>In the connection area: 2 |
| OPTICAL DATA                 |                                |
| Light source                 | LED                            |
| Light colour                 | Yellow                         |
| Optical signal image         | Blink                          |
| Blink frequency              | 1 Hz                           |
| Service life optical         | 100,000 h maximum              |
| APPROVAL DATA                |                                |
| Conforms with CE             | Yes                            |