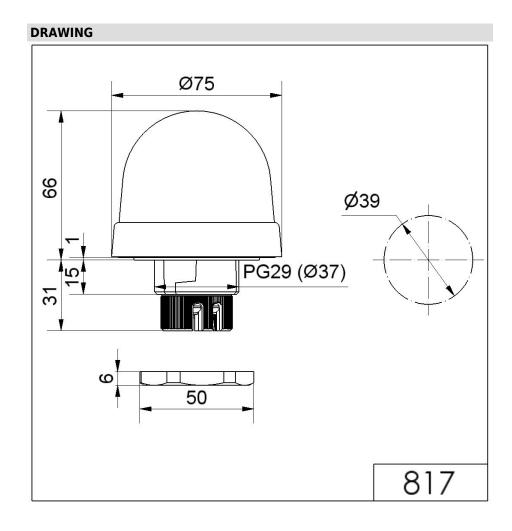

# Flashing Beacon EM 230VAC RD

Part No.: 817.100.68

| MECHANICAL DATA              |                             |  |
|------------------------------|-----------------------------|--|
| Height                       | 97 mm                       |  |
| Diameter                     | 75 mm                       |  |
| Materials                    | PC<br>PC/ABS                |  |
| Dome colour                  | Red                         |  |
| Protection category          | IP65                        |  |
| Connection                   | Screw terminals             |  |
| cross-sectional area maximum | 1,50mm <sup>2</sup> / 16AWG |  |
| Cable entry                  | Through hole                |  |
| Cable entry maximum          | d = 9 mm                    |  |
| Tension relief               | Present (conforms to VDE)   |  |
| Type of fixing               | Built-in mounting           |  |
| Working temperature minimum  | -20°C                       |  |
| Working temperature maximum  | +50°C                       |  |
| Weight with packaging        | 136 g                       |  |
| Product weight               | 110 g                       |  |