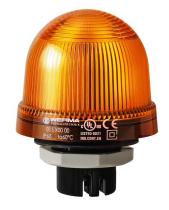

### Mini installation beacon / Flashing Light 817

## Flashing Beacon EM 24VDC YE

| MECHANICAL DATA              |                             |
|------------------------------|-----------------------------|
| Height                       | 97 mm                       |
| Diameter                     | 75 mm                       |
| Materials                    | PC<br>PC/ABS                |
| Dome colour                  | Yellow                      |
| Protection category          | IP65                        |
| Connection                   | Screw terminals             |
| cross-sectional area maximum | 1,50mm <sup>2</sup> / 16AWG |
| Cable entry                  | Through hole                |
| Cable entry maximum          | d = 9 mm                    |
| Tension relief               | Present (conforms to VDE)   |
| Type of fixing               | Built-in mounting           |
| Working temperature minimum  | -20°C                       |
| Working temperature maximum  | +50°C                       |
| Weight with packaging        | 141 g                       |
| Product weight               | 117 g                       |

| OPTICAL DATA         |                           |
|----------------------|---------------------------|
| Light source         | Xenon                     |
| Light colour         | Yellow                    |
| Optical signal image | Flash                     |
| Flash frequency      | 1 Hz                      |
| Flash output         | 2 J                       |
| Service life optical | 4 million flashes minimum |