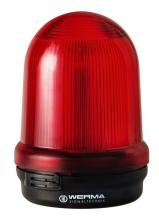

# Blinking Beacon BM 230VAC/DC RD

Part No.: 827.100.78

| MECHANICAL DATA              |                             |
|------------------------------|-----------------------------|
| Height                       | 137 mm                      |
| Diameter                     | 98 mm                       |
| Materials                    | PC<br>PC/ABS                |
| Dome colour                  | Red                         |
| Housing colour               | Black                       |
| Protection category          | IP65                        |
| Connection                   | Screw terminals             |
| cross-sectional area maximum | 2,50mm <sup>2</sup> / 14AWG |
| Cable entry                  | Through hole                |
| Cable entry maximum          | d = 11 mm                   |
| Type of fixing               | Base mounting               |
| Working temperature minimum  | -20°C                       |
| Working temperature maximum  | +50°C                       |
| Weight with packaging        | 255 g                       |
| Product weight               | 160 g                       |