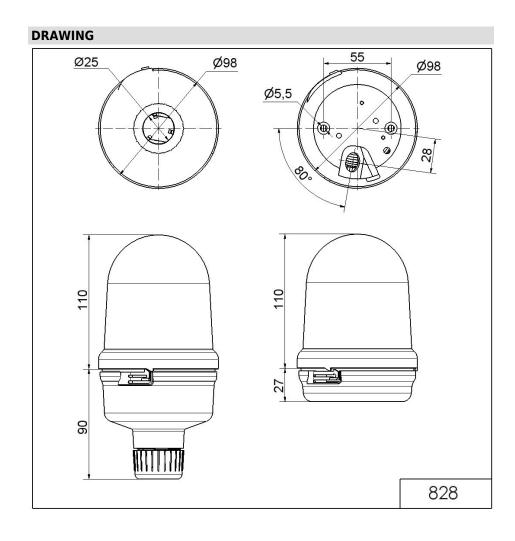

### Flashing Beacon BM 230VAC CL

| MECHANICAL DATA              |                             |  |
|------------------------------|-----------------------------|--|
| Height                       | 137 mm                      |  |
| Diameter                     | 98 mm                       |  |
| Materials                    | PC<br>PC/ABS                |  |
| Dome colour                  | Clear                       |  |
| Housing colour               | Black                       |  |
| Protection category          | IP65                        |  |
| Connection                   | Screw terminals             |  |
| cross-sectional area maximum | 2,50mm <sup>2</sup> / 14AWG |  |
| Cable entry                  | Rubber pinch                |  |
| Cable entry minimum          | d = 5  mm                   |  |
| Cable entry maximum          | d = 7  mm                   |  |
| Type of fixing               | Base mounting               |  |
| Working temperature minimum  | -20°C                       |  |
| Working temperature maximum  | +45°C                       |  |
| Weight with packaging        | 268 g                       |  |
| Product weight               | 220 g                       |  |