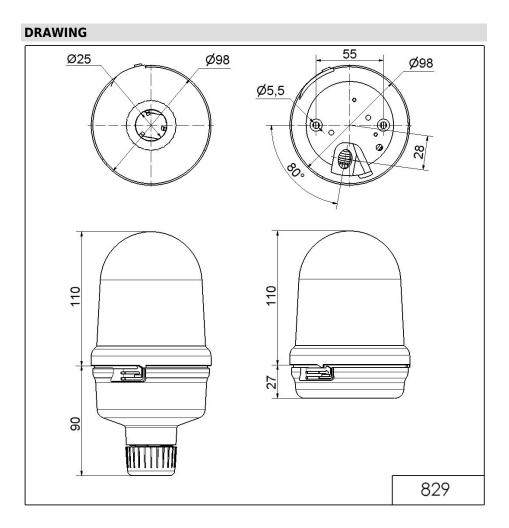

## Midi free-standing Beacons / LED Permanent-/ Blink-/ Revolving Light 829 LED Double Flash Beacon BM 115-230VAC CL

Part No.: 829.420.68

| Height137 mmDiameter98 mmMaterialsPC<br>PC/ABSDome colourClearHousing colourBlackProtection categoryIP65ConnectionScrew terminalscross-sectional area minimum0,50mm² / 20AWGcross-sectional area maximum1,50mm² / 16AWGCable entryRubber pinchCable entry maximumd = 5 mmCable entry maximumd = 7 mmType of fixingBase mountingWorking temperature minimum-20°CWorking temperature maximum+50°CWeight with packaging278 gProduct weight224 gELECTRICAL DATASOVOperating voltage typeACOperating voltage frequency50Hz at 230V<br>60Hz at 115VOperating voltage tolerance+/- 10%Rated operational voltage230 VACRated operational current120 mARated operational current500 mAProtection classProtection class 2Pollution degree3Overvoltage categoryIIIsolation voltageUi = 250V; Uimp = 2.500V                                                                                         |                              |                          |
|-----------------------------------------------------------------------------------------------------------------------------------------------------------------------------------------------------------------------------------------------------------------------------------------------------------------------------------------------------------------------------------------------------------------------------------------------------------------------------------------------------------------------------------------------------------------------------------------------------------------------------------------------------------------------------------------------------------------------------------------------------------------------------------------------------------------------------------------------------------------------------------------|------------------------------|--------------------------|
| Diameter98 mmMaterialsPC<br>PC/ABSDome colourClearHousing colourBlackProtection categoryIP65ConnectionScrew terminalscross-sectional area minimum0,50mm² / 20AWGcross-sectional area maximum1,50mm² / 16AWGCable entryRubber pinchCable entry minimumd = 5 mmCable entry maximumd = 7 mmType of fixingBase mountingWorking temperature minimum-20°CWorking temperature maximum+50°CWeight with packaging278 gProduct weight224 gELECTRICAL DATAOperating voltage typeOperating voltage frequency50Hz at 230V<br>60Hz at 115VOperating voltage frequency50Hz at 230V<br>60Hz at 115VOperating voltage tolerance+/- 10%<br>Rated operational voltageRated operational voltage230 VAC<br>Rated operational currentRated inrush current500 mA<br>Protection classProtection classProtection class 2<br>Pollution degreeOvervoltage categoryII<br>I<br>Isolation voltageOPTICAL DATAII<br>II | MECHANICAL DATA              |                          |
| MaterialsPC<br>PC/ABSDome colourClearHousing colourBlackProtection categoryIP65ConnectionScrew terminalscross-sectional area minimum0,50mm² / 20AWGcross-sectional area maximum1,50mm² / 16AWGCable entryRubber pinchCable entry minimumd = 5 mmCable entry maximumd = 7 mmType of fixingBase mountingWorking temperature minimum-20°CWorking temperature maximum+50°CWeight with packaging278 gProduct weight224 gELECTRICAL DATAOperating voltage tolerance+/- 10%Operating voltage tolerance+/- 10%Rated operational voltage230 VACRated operational voltage3Protection classProtection class 2Pollution degree3Overvoltage categoryIIIsolation voltageUi = 250V; Uimp = 2.500V                                                                                                                                                                                                      | Height                       | 137 mm                   |
| PC/ABSDome colourClearHousing colourBlackProtection categoryIP65ConnectionScrew terminalscross-sectional area minimum0,50mm² / 20AWGcross-sectional area maximum1,50mm² / 16AWGCable entryRubber pinchCable entry minimumd = 5 mmCable entry maximumd = 7 mmType of fixingBase mountingWorking temperature minimum-20°CWorking temperature maximum+50°CWeight with packaging278 gProduct weight224 gELECTRICAL DATAOperating voltage115-230VOperating voltage trequency50Hz at 230V<br>60Hz at 115VOperating voltage tolerance+/- 10%Rated operational voltage230 VACRated operational voltage230 VACRated inrush current500 mAProtection classProtection class 2Pollution degree3Overvoltage categoryIIIsolation voltageUi = 250V; Uimp = 2.500V                                                                                                                                       | Diameter                     | 98 mm                    |
| Housing colourBlackProtection categoryIP65ConnectionScrew terminalscross-sectional area minimum0,50mm² / 20AWGcross-sectional area maximum1,50mm² / 16AWGCable entryRubber pinchCable entry minimumd = 5 mmCable entry maximumd = 7 mmType of fixingBase mountingWorking temperature minimum-20°CWorking temperature maximum+50°CWeight with packaging278 gProduct weight224 gELECTRICAL DATAOperating voltage115-230VOperating voltage trequency50Hz at 230V<br>60Hz at 115VOperating voltage tolerance+/- 10%Rated operational voltage230 VACRated operational voltage230 VACRated operational current120 mARated inrush current500 mAProtection classProtection class 2Pollution degree3Overvoltage categoryIIIsolation voltageUi = 250V; Uimp = 2.500V                                                                                                                              | Materials                    |                          |
| Protection categoryIP65ConnectionScrew terminalscross-sectional area minimum0,50mm² / 20AWGcross-sectional area maximum1,50mm² / 16AWGCable entryRubber pinchCable entry minimumd = 5 mmCable entry maximumd = 7 mmType of fixingBase mountingWorking temperature minimum-20°CWorking temperature maximum+50°CWeight with packaging278 gProduct weight224 gELECTRICAL DATAOperating voltage typeACOperating voltage frequencyOperating voltage frequency50Hz at 230V<br>60Hz at 115VOperating voltage tolerance+/- 10%Rated operational current120 mARated inrush current500 mAProtection classProtection class 2Pollution degree3Overvoltage categoryIIIsolation voltageUi = 250V; Uimp = 2.500V                                                                                                                                                                                       | Dome colour                  | Clear                    |
| ConnectionScrew terminalscross-sectional area minimum0,50mm² / 20AWGcross-sectional area maximum1,50mm² / 16AWGCable entryRubber pinchCable entry minimumd = 5 mmCable entry maximumd = 7 mmType of fixingBase mountingWorking temperature minimum-20°CWorking temperature maximum+50°CWeight with packaging278 gProduct weight224 gELECTRICAL DATAOperating voltage115-230VOperating voltage frequency50Hz at 230V<br>60Hz at 115VOperating voltage tolerance+/- 10%Rated operational current120 mARated inrush current500 mAProtection classProtection class 2Pollution degree3Overvoltage categoryIIIsolation voltageUi = 250V; Uimp = 2.500V                                                                                                                                                                                                                                        | Housing colour               | Black                    |
| cross-sectional area minimum0,50mm² / 20AWGcross-sectional area maximum1,50mm² / 16AWGCable entryRubber pinchCable entry minimumd = 5 mmCable entry maximumd = 7 mmType of fixingBase mountingWorking temperature minimum-20°CWorking temperature maximum+50°CWeight with packaging278 gProduct weight224 gELECTRICAL DATAOperating voltage typeACOperating voltage frequency50Hz at 230V<br>60Hz at 115VOperating voltage tolerance+/- 10%Rated operational current120 mARated inrush current500 mAProtection classProtection class 2Pollution degree3Overvoltage categoryIIIsolation voltageUi = 250V; Uimp = 2.500V                                                                                                                                                                                                                                                                  | Protection category          | IP65                     |
| cross-sectional area maximum1,50mm² / 16AWGCable entryRubber pinchCable entry minimumd = 5 mmCable entry maximumd = 7 mmType of fixingBase mountingWorking temperature minimum-20°CWorking temperature maximum+50°CWeight with packaging278 gProduct weight224 gELECTRICAL DATAOperating voltage typeACOperating voltage frequency50Hz at 230V<br>60Hz at 115VOperating voltage tolerance+/- 10%Rated operational voltage230 VACRated operational current120 mARated inrush current500 mAProtection classProtection class 2Pollution degree3Overvoltage categoryIIIsolation voltageUi = 250V; Uimp = 2.500V                                                                                                                                                                                                                                                                             | Connection                   | Screw terminals          |
| Cable entryRubber pinchCable entry minimumd = 5 mmCable entry maximumd = 7 mmType of fixingBase mountingWorking temperature minimum-20°CWorking temperature maximum+50°CWeight with packaging278 gProduct weight224 gELECTRICAL DATAOperating voltage typeACOperating voltage frequency50Hz at 230V<br>60Hz at 115VOperating voltage tolerance+/- 10%Rated operational voltage230 VACRated operational voltage30 VACRated inrush current500 mAProtection classProtection class 2Pollution degree3Overvoltage categoryIIIsolation voltageUi = 250V; Uimp = 2.500V                                                                                                                                                                                                                                                                                                                        | cross-sectional area minimum | 0,50mm² / 20AWG          |
| Cable entry minimumd = 5 mmCable entry maximumd = 7 mmType of fixingBase mountingWorking temperature minimum-20°CWorking temperature maximum+50°CWeight with packaging278 gProduct weight224 gELECTRICAL DATAOperating voltage115-230VOperating voltage frequency50Hz at 230V<br>60Hz at 115VOperating voltage frequency50Hz at 230V<br>60Hz at 115VOperating voltage tolerance+/- 10%Rated operational current120 mARated inrush current500 mAProtection classProtection class 2Pollution degree3Overvoltage categoryIIIsolation voltageUi = 250V; Uimp = 2.500V                                                                                                                                                                                                                                                                                                                       | cross-sectional area maximum | 1,50mm² / 16AWG          |
| Cable entry maximumd = 7 mmType of fixingBase mountingWorking temperature minimum-20°CWorking temperature maximum+50°CWeight with packaging278 gProduct weight224 gELECTRICAL DATAOperating voltage115-230VOperating voltage typeACOperating voltage frequency50Hz at 230V<br>60Hz at 115VOperating voltage tolerance+/- 10%Rated operational voltage230 VACRated inrush current120 mARated inrush current500 mAProtection classProtection class 2Pollution degree3Overvoltage categoryIIIsolation voltageUi = 250V; Uimp = 2.500V                                                                                                                                                                                                                                                                                                                                                      | Cable entry                  | Rubber pinch             |
| Type of fixingBase mountingWorking temperature minimum-20°CWorking temperature maximum+50°CWeight with packaging278 gProduct weight224 gELECTRICAL DATAOperating voltage115-230VOperating voltage typeACOperating voltage frequency50Hz at 230V<br>60Hz at 115VOperating voltage tolerance+/- 10%Rated operational voltage230 VACRated operational current120 mARated inrush current500 mAProtection classProtection class 2Pollution degree3Overvoltage categoryIIIsolation voltageUi = 250V; Uimp = 2.500V                                                                                                                                                                                                                                                                                                                                                                            | Cable entry minimum          | d = 5 mm                 |
| Working temperature minimum-20°CWorking temperature maximum+50°CWeight with packaging278 gProduct weight224 gELECTRICAL DATAOperating voltage115-230VOperating voltage typeACOperating voltage frequency50Hz at 230V<br>60Hz at 115VOperating voltage tolerance+/- 10%Rated operational voltage230 VACRated operational current120 mARated inrush current500 mAProtection classProtection class 2Pollution degree3Overvoltage categoryIIIsolation voltageUi = 250V; Uimp = 2.500V                                                                                                                                                                                                                                                                                                                                                                                                       | Cable entry maximum          | d = 7 mm                 |
| Working temperature maximum+50°CWeight with packaging278 gProduct weight224 gELECTRICAL DATAOperating voltage115-230VOperating voltage typeACOperating voltage frequency50Hz at 230V<br>60Hz at 115VOperating voltage tolerance+/- 10%Rated operational voltage230 VACRated operational current120 mARated inrush current500 mAProtection classProtection class 2Pollution degree3Overvoltage categoryIIIsolation voltageUi = 250V; Uimp = 2.500V                                                                                                                                                                                                                                                                                                                                                                                                                                       | Type of fixing               | Base mounting            |
| Weight with packaging278 gProduct weight224 gELECTRICAL DATAOperating voltage115-230VOperating voltage typeACOperating voltage frequency50Hz at 230V<br>60Hz at 115VOperating voltage tolerance+/- 10%Rated operational voltage230 VACRated operational current120 mARated inrush current500 mAProtection classProtection class 2Pollution degree3Overvoltage categoryIIIsolation voltageUi = 250V; Uimp = 2.500V                                                                                                                                                                                                                                                                                                                                                                                                                                                                       | Working temperature minimum  | -20°C                    |
| Product weight224 gELECTRICAL DATAOperating voltage115-230VOperating voltage typeACOperating voltage frequency50Hz at 230V<br>60Hz at 115VOperating voltage tolerance+/- 10%Rated operational voltage230 VACRated operational current120 mARated inrush current500 mAProtection classProtection class 2Pollution degree3Overvoltage categoryIIIsolation voltageUi = 250V; Uimp = 2.500V                                                                                                                                                                                                                                                                                                                                                                                                                                                                                                 | Working temperature maximum  | +50°C                    |
| ELECTRICAL DATAOperating voltage115-230VOperating voltage typeACOperating voltage frequency50Hz at 230V<br>60Hz at 115VOperating voltage tolerance+/- 10%Rated operational voltage230 VACRated operational current120 mARated inrush current500 mAProtection classProtection class 2Pollution degree3Overvoltage categoryIIIsolation voltageUi = 250V; Uimp = 2.500V                                                                                                                                                                                                                                                                                                                                                                                                                                                                                                                    | Weight with packaging        | 278 g                    |
| Operating voltage115-230VOperating voltage typeACOperating voltage frequency50Hz at 230V<br>60Hz at 115VOperating voltage tolerance+/- 10%Rated operational voltage230 VACRated operational current120 mARated inrush current500 mAProtection classProtection class 2Pollution degree3Overvoltage categoryIIIsolation voltageUi = 250V; Uimp = 2.500V                                                                                                                                                                                                                                                                                                                                                                                                                                                                                                                                   | Product weight               | 224 g                    |
| Operating voltage115-230VOperating voltage typeACOperating voltage frequency50Hz at 230V<br>60Hz at 115VOperating voltage tolerance+/- 10%Rated operational voltage230 VACRated operational current120 mARated inrush current500 mAProtection classProtection class 2Pollution degree3Overvoltage categoryIIIsolation voltageUi = 250V; Uimp = 2.500V                                                                                                                                                                                                                                                                                                                                                                                                                                                                                                                                   | ELECTRICAL DATA              |                          |
| Operating voltage typeACOperating voltage frequency50Hz at 230V<br>60Hz at 115VOperating voltage tolerance+/- 10%Rated operational voltage230 VACRated operational current120 mARated inrush current500 mAProtection classProtection class 2Pollution degree3Overvoltage categoryIIIsolation voltageUi = 250V; Uimp = 2.500V                                                                                                                                                                                                                                                                                                                                                                                                                                                                                                                                                            |                              | 115-230V                 |
| Operating voltage frequency50Hz at 230V<br>60Hz at 115VOperating voltage tolerance+/- 10%Rated operational voltage230 VACRated operational current120 mARated inrush current500 mAProtection classProtection class 2Pollution degree3Overvoltage categoryIIIsolation voltageUi = 250V; Uimp = 2.500V                                                                                                                                                                                                                                                                                                                                                                                                                                                                                                                                                                                    |                              | AC                       |
| Rated operational voltage230 VACRated operational current120 mARated inrush current500 mAProtection classProtection class 2Pollution degree3Overvoltage categoryIIIsolation voltageUi = 250V; Uimp = 2.500VOPTICAL DATA                                                                                                                                                                                                                                                                                                                                                                                                                                                                                                                                                                                                                                                                 | Operating voltage frequency  |                          |
| Rated operational current120 mARated inrush current500 mAProtection classProtection class 2Pollution degree3Overvoltage categoryIIIsolation voltageUi = 250V; Uimp = 2.500VOPTICAL DATA                                                                                                                                                                                                                                                                                                                                                                                                                                                                                                                                                                                                                                                                                                 | Operating voltage tolerance  | +/- 10%                  |
| Rated inrush current500 mAProtection classProtection class 2Pollution degree3Overvoltage categoryIIIsolation voltageUi = 250V; Uimp = 2.500VOPTICAL DATA                                                                                                                                                                                                                                                                                                                                                                                                                                                                                                                                                                                                                                                                                                                                | Rated operational voltage    | 230 VAC                  |
| Protection classProtection class 2Pollution degree3Overvoltage categoryIIIsolation voltageUi = 250V; Uimp = 2.500VOPTICAL DATA                                                                                                                                                                                                                                                                                                                                                                                                                                                                                                                                                                                                                                                                                                                                                          | Rated operational current    | 120 mA                   |
| Pollution degree 3   Overvoltage category II   Isolation voltage Ui = 250V; Uimp = 2.500V   OPTICAL DATA V                                                                                                                                                                                                                                                                                                                                                                                                                                                                                                                                                                                                                                                                                                                                                                              | Rated inrush current         | 500 mA                   |
| Overvoltage category II   Isolation voltage Ui = 250V; Uimp = 2.500V   OPTICAL DATA                                                                                                                                                                                                                                                                                                                                                                                                                                                                                                                                                                                                                                                                                                                                                                                                     | Protection class             | Protection class 2       |
| Isolation voltage Ui = 250V; Uimp = 2.500V<br>OPTICAL DATA                                                                                                                                                                                                                                                                                                                                                                                                                                                                                                                                                                                                                                                                                                                                                                                                                              | Pollution degree             | 3                        |
| OPTICAL DATA                                                                                                                                                                                                                                                                                                                                                                                                                                                                                                                                                                                                                                                                                                                                                                                                                                                                            | Overvoltage category         | II                       |
|                                                                                                                                                                                                                                                                                                                                                                                                                                                                                                                                                                                                                                                                                                                                                                                                                                                                                         | Isolation voltage            | Ui = 250V; Uimp = 2.500V |
|                                                                                                                                                                                                                                                                                                                                                                                                                                                                                                                                                                                                                                                                                                                                                                                                                                                                                         | OPTICAL DATA                 |                          |
|                                                                                                                                                                                                                                                                                                                                                                                                                                                                                                                                                                                                                                                                                                                                                                                                                                                                                         | Light source                 | LED                      |
| -                                                                                                                                                                                                                                                                                                                                                                                                                                                                                                                                                                                                                                                                                                                                                                                                                                                                                       | Light colour                 | White                    |
|                                                                                                                                                                                                                                                                                                                                                                                                                                                                                                                                                                                                                                                                                                                                                                                                                                                                                         | Optical signal image         |                          |
|                                                                                                                                                                                                                                                                                                                                                                                                                                                                                                                                                                                                                                                                                                                                                                                                                                                                                         | Flash frequency              | 1.5 Hz                   |
| Service life optical 50,000 h maximum                                                                                                                                                                                                                                                                                                                                                                                                                                                                                                                                                                                                                                                                                                                                                                                                                                                   | Service life optical         | 50,000 h maximum         |